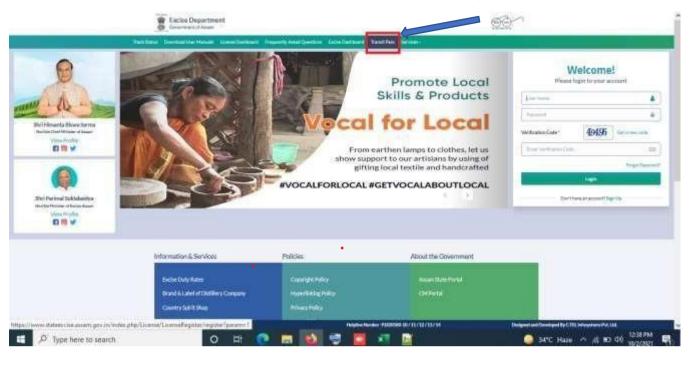

### **User Sign Up**

• For new user, click on the Transit Pass link to create user id and password.

• User shall enter the details for signing up in the below form and need to click on the save button

|                         | SIGI                 | NUP            |                 |
|-------------------------|----------------------|----------------|-----------------|
| Pass:*                  | Transit Pass +       | City: *        | City            |
| Applicant Name: *       | E.G. ABC XYZ         | Block/Circle:* | Block/Circle    |
| Email Address:          | E.G. xyz@abc.net     | State:*        | Assam           |
| Mobile Number: *        | E.G. 0123456789      | District:*     | Select District |
| Consignor*              | Consignor            |                |                 |
| Plot/Building Number :* | Plot/Building Number |                |                 |
| Road/Street:*           | Road/Street          |                |                 |
| Landmark:               | Landmark             |                |                 |
| PAN:*                   | E.G. AAAAA99999A     |                |                 |