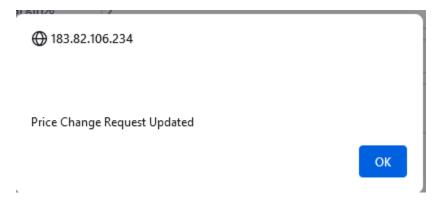

User should click on updated button after entering the details and will get the message as Price Change Request Updated.

After updating the price user has to click on Price Change Request.

| $\leftarrow \   \rightarrow \   {\mathbb G}$ | ◯ 掻 🗝 183.82.106.2                                      | 34/Assam/central/index.php/labelRegister/n                                        | 🛇 🏖 🖻 183.82.106.234/Assam/central/index.php/labelRegister/newPriceCalculation |                 |        |                           |                       |                               |                                                             |             |                       |
|----------------------------------------------|---------------------------------------------------------|-----------------------------------------------------------------------------------|--------------------------------------------------------------------------------|-----------------|--------|---------------------------|-----------------------|-------------------------------|-------------------------------------------------------------|-------------|-----------------------|
|                                              |                                                         |                                                                                   |                                                                                |                 | Sessio | on Time Left :            | 37:16   🔎             | Home Q                        | ueen Hazerika                                               | (New Licen  | se User)   🗗          |
| 💵 Master Data 🗸                              | License Management  ×                                   | 🔗 Brand Label Registration ~                                                      | Dashbo                                                                         | oard ~          | 은 User | s ~ 🔒                     | Stock Recei           | pts ~                         | 🖪 Appeals & I                                               | Revisions ~ | <b>&gt;</b> •         |
| NEW PRICE CALCUL                             | ATION                                                   | New Brand Label Applications<br>Approved Label<br>Request For Brand Label Renewal |                                                                                |                 |        | Sel                       | Brar<br>ect Financial |                               | gistration /  <br>1-22                                      | New Price   | Calculation<br>Search |
| S.No Product Code                            | Brand Name                                              | New Price Calculation<br>Brand Label Renewal Applications<br>Price Change Request | Unit<br>Per<br>Case                                                            | Biling<br>Price | MRP    | Ad<br>valorem<br>Per Case | Vat                   | Retailer<br>Margin<br>Percent | Case<br>Wise<br>Margin                                      | Image       | Edit                  |
| 1 1033Y1085GQQ                               | MANSION HOUSE<br>FRENCH STYLED<br>BRANDY WITH<br>ORANGE |                                                                                   | 12                                                                             | 2130            | 545    | 1698                      | 1258.95               | 19.97                         | 1088.66                                                     | View        | Ø                     |
| 2 1033W0779GQC                               | AFTER DARK FINE<br>GRAIN WHISKEY                        | WHISKY Glass QQ 750                                                               | ) 12                                                                           | 2300            | 537    | 1698                      | 1240.47               | 15.06                         | 843.42                                                      | View        | C                     |
| 3 1033W0594GQC                               | 8 PM RARE BLEND<br>OF SCOTCH &<br>NDLANW/US/CC          | WHISKY Glass QQ 750<br>Assam Buil                                                 | ) 12<br>d Version V9                                                           | 1007            | 286    | 1080                      | 660.66                | Go                            | tiv <b>ate.86</b> /in<br>to Settings to<br>ed By C-TEL Info | activate V  | C<br>Ltd              |