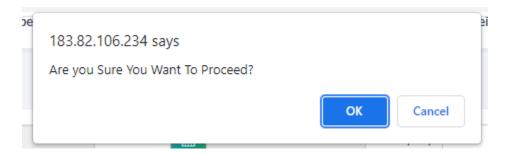

Application will show an alert message whether to proceed. User has to click on OK and Proceed.

User after clicking on proceed the application is forwarded to Commissioner.

User has to open the respective url on enter the Commissioner details.