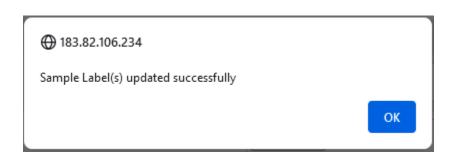

User after clicking on save button will get the message as Sample label updated successfully.

User after uploading should can also verify the Viewed Images.

| Brand Label Price   | Change Upload Images | × |
|---------------------|----------------------|---|
| Sample Label Upload | View                 |   |
| Sample Label Upload | View                 |   |
|                     |                      |   |
|                     |                      |   |
|                     |                      |   |
|                     |                      |   |
|                     |                      |   |
|                     |                      |   |