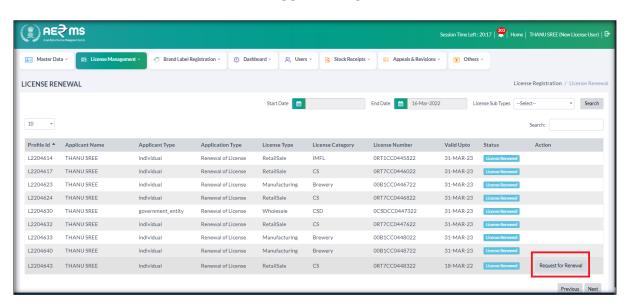

 Once user is logged into the application as Click on login button modules will be shown.

• User needs to click on License management Tab after click on sub tab License Renewal

• User should go to License Management Tab & click on.

Click on License Renewal sub tab to Applicant login.

- Click on 'Request for Renewal' Button to Raise the Request.
- Getting License Renewal page
- Fill the all mandatory fields.

- Select Payment Mode (Online or Off line process)
- If select Online payment mode Renewal process
- Upload the supporting document (Sanction Order) required while License Renewal Process.