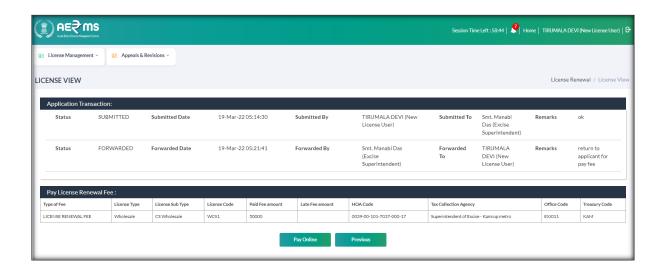

• User should go to License Request page Because pay for renewal fee & Status is changed request for payment

• Click next button after that displayed License View page & Showing payment related fields (HOA Codes, Tax Collection Agency ect......)

• Applicants Needs to Click on Pay Online Button to pay the License renewal fee

- After That getting e GRAS website page then select payment gateway GRAS bank
- Next click on Processed for payment

Payment is success getting E –RECEIPT & Displaying status