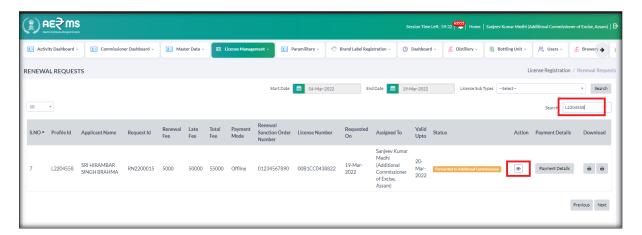

# **Applicant Login:**

User needs to login with valid Credentials.

• Once user is logged into the application as Click on login button modules will be shown.

 User needs to click on License management Tab after click on sub tab License Request Then click on Action Button

• User should go to License Request page Because pay for renewal fee & Status is changed request for payment

• Click next button after that displayed License View page & Showing payment related fields (HOA Codes, Tax Collection Agency ect......)