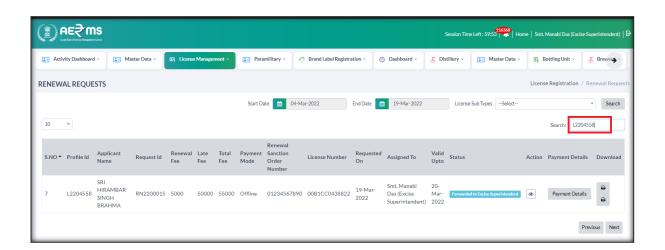

### **Superintendent of excise login:**

• Login as Inspector of excise with valid user credentials

 Click on License Management main Icon after login Superintendent of Excise login

Next click on License Request sub tab & Search request ID in Search Field.

• Search for Request ID after displaying the License request View page Superintendent of excise login

• Click Action Button & check all details after enter remarks if payment details is incorrect reject the application in Superintendent of Excise.