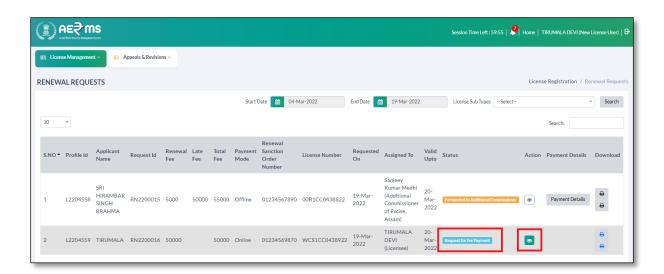

# **Applicant Login:**

User needs to login with valid Credentials.

• Once user is logged into the application as Click on login button modules will be shown.

 User needs to click on License management Tab after click on sub tab License Request Then click on Action Button

• User should go to License Request page Because pay for renewal fee & Status is changed request for payment

• Click next button after that displayed License View page & Showing payment related fields (HOA Codes, Tax Collection Agency ect......)