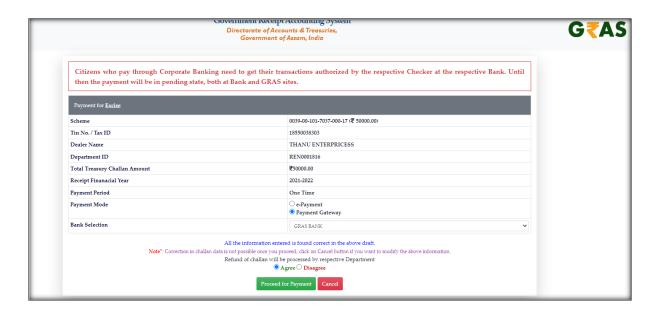

• User should go to License Request page Because pay for renewal fee & Status is changed request for payment

• Click next button after that displayed License View page & Showing payment related fields (HOA Codes, Tax Collection Agency ect......)

• Applicants Needs to Click on Pay Online Button to pay the License renewal fee

- After That getting e GRAS website page then select payment gateway GRAS bank
- Next click on Processed for payment

Payment is success getting E –RECEIPT & Displaying status