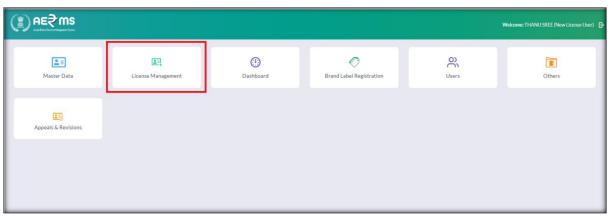

 Once user is logged into the application as Click on login button modules will be shown.

• User needs to click on License management Tab after click on sub tab License Renewal

• User should go to License Management Tab & click on.