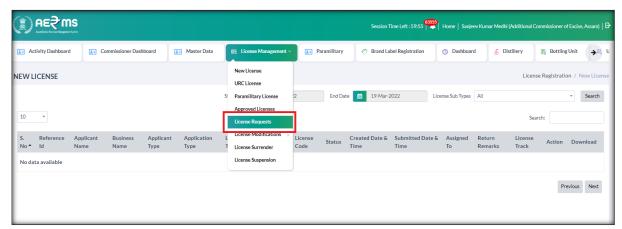

 Once user is logged into the application as Click on login button modules will be shown.

• User needs to click on License management Tab after click on sub tab License Renewal

• User should go to License Management Tab & click on.

### **Superintendent of excise login:**

• Login as Inspector of excise with valid user credentials

 Click on License Management main Icon after login Superintendent of Excise login

Next click on License Request sub tab & Search request ID in Search Field.