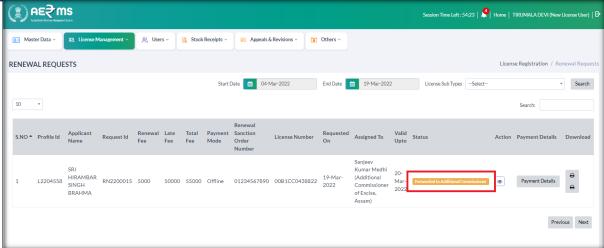

# Department Of Excise Government of Assam

- Status automatically change forwarded to Additional commissioner
- After that click on Home application is forwarded to higher authority (Additional Commissioner)

# **Additional Commissioner Login:**

• Login with valid credential & given verification code after click on login

• Getting additional commissioner home page then click on License Management main icon

 Displaying multiple of sub tabs but additional commissioner need go to click on License Request tab

After displaying renewal request view page search profile ID

- Status automatically change forwarded to Additional commissioner
- Click on action button & enter remarks approve the license application .