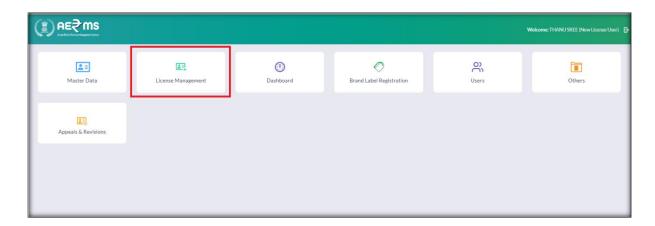

 Once user is logged into the application as Click on login button modules will be shown.

• User needs to click on License management Tab after click on sub tab License Renewal

• User should go to License Management Tab & click on.