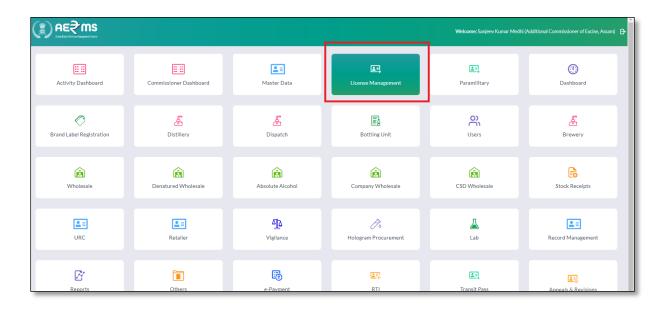

 Once user is logged into the application as Click on login button modules will be shown.

• User needs to click on License management Tab after click on sub tab License Renewal

• User should go to License Management Tab & click on.

### **Superintendent of excise login:**

• Login as Inspector of excise with valid user credentials

 Click on License Management main Icon after login Superintendent of Excise login

Next click on License Request sub tab & Search request ID in Search Field.

# **Applicant Login:**

User needs to login with valid Credentials.

• Once user is logged into the application as Click on login button modules will be shown.

 User needs to click on License management Tab after click on sub tab License Request Then click on Action Button

# **Additional Commissioner Login:**

• Login with valid credential & given verification code after click on login

• Getting additional commissioner home page then click on License Management main icon

 Displaying multiple of sub tabs but additional commissioner need go to click on License Request tab