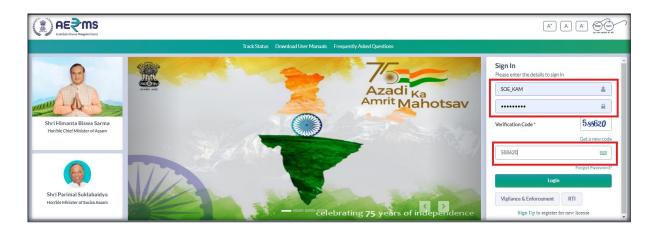

### Login Page For Applicant:

- User needs to access the web application using the provided URLhttps://stateexcise.assam.gov.in
- Once login page renewal, Application should provide valid credentials and should click on login.