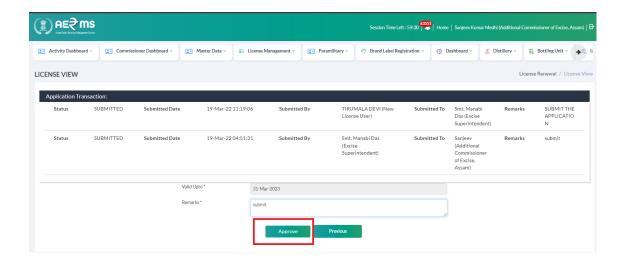

After displaying renewal request view page search profile ID

- Status automatically change forwarded to Additional commissioner
- Click on action button & enter remarks approve the license application .

Once approve the application after getting confirmation popup

- Click on OK Application approve successfully with next financial year.
- If click on Cancel application go to back & displaying with submit button and enter remarks field