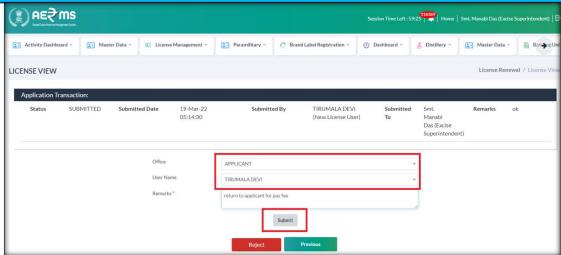

• Search for Request ID after displaying the License request View page Superintendent of excise login

• Click Action Button & check all details after enter remarks if payment details is incorrect reject the application in Superintendent of Excise.

 Then superintendent of Excise enter valid remarks after submit the application to application

• Getting popup page Application forwarded to successfully

We need to login Applicant login for pay renewal fee.