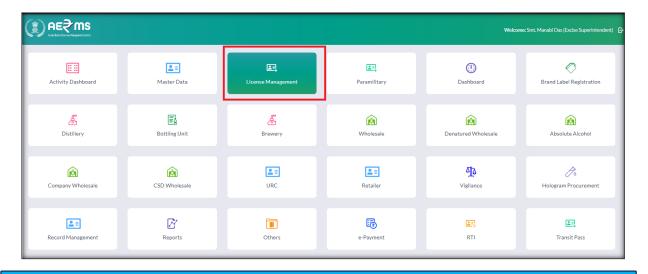

 Once user is logged into the application as Click on login button modules will be shown.

• User needs to click on License management Tab after click on sub tab License Renewal

• User should go to License Management Tab & click on.