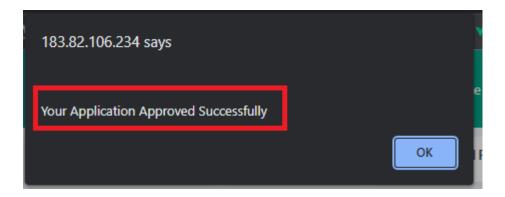

Once approve the application after getting confirmation popup

- Click on OK Application approve successfully with next financial year.
- If click on Cancel application go to back & displaying with submit button and enter remarks field