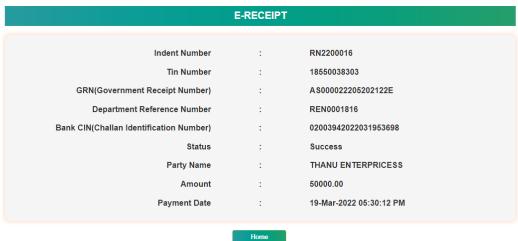

• Applicants Needs to Click on Pay Online Button to pay the License renewal fee

- After That getting e GRAS website page then select payment gateway GRAS bank
- Next click on Processed for payment

Payment is success getting E –RECEIPT & Displaying status