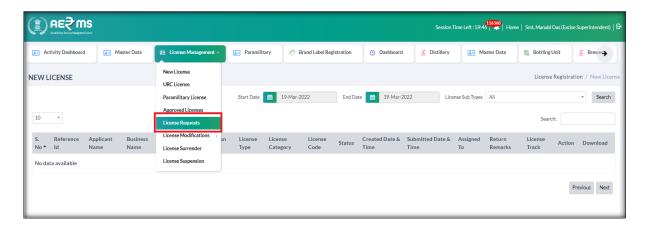

 Once user is logged into the application as Click on login button modules will be shown.

• User needs to click on License management Tab after click on sub tab License Renewal

• User should go to License Management Tab & click on.

Click on License Renewal sub tab to Applicant login.

- Click on 'Request for Renewal' Button to Raise the Request.
- Getting License Renewal page
- Fill the all mandatory fields.

- Select Payment Mode (Online or Off line process)
- If select Online payment mode Renewal process
- Upload the supporting document (Sanction Order) required while License Renewal Process.