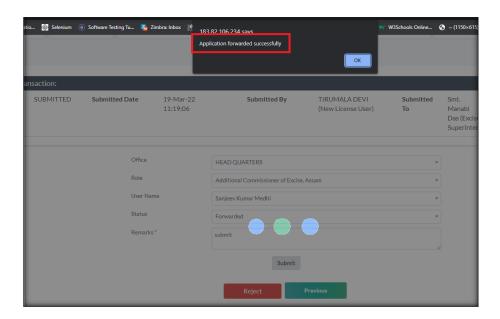

 Then superintendent of Excise enter valid remarks after submit the application to application

• Getting popup page Application forwarded to successfully

We need to login Applicant login for pay renewal fee.