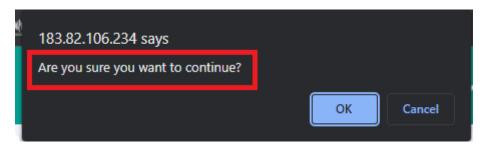

Once approve the application after getting confirmation popup

- Click on OK Application approve successfully with next financial year.
- If click on Cancel application go to back & displaying with submit button and enter remarks field