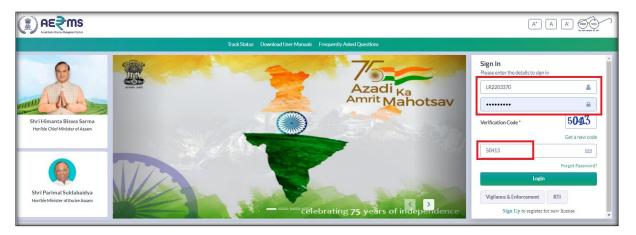

### Login Page For Applicant:

- User needs to access the web application using the provided URLhttps://stateexcise.assam.gov.in
- Once login page renewal, Application should provide valid credentials and should click on login.