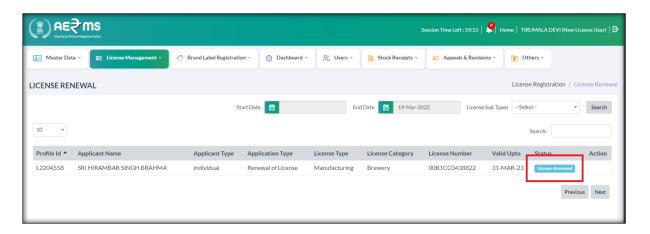

• After that Status automatically Change License Renewal with 2023 march 31 shows

**Successfully completed License Renewal Online Process Flow** 

| I |  |     |
|---|--|-----|
| I |  |     |
|   |  |     |
|   |  |     |
|   |  |     |
|   |  |     |
|   |  |     |
|   |  |     |
|   |  |     |
|   |  |     |
|   |  |     |
|   |  |     |
|   |  |     |
|   |  |     |
|   |  |     |
|   |  |     |
|   |  |     |
|   |  |     |
|   |  |     |
|   |  |     |
|   |  |     |
|   |  |     |
|   |  |     |
|   |  |     |
|   |  |     |
|   |  |     |
|   |  | I   |
|   |  |     |
|   |  |     |
|   |  | I   |
| I |  | ı   |
| I |  |     |
| I |  |     |
| I |  | I   |
| I |  |     |
|   |  |     |
|   |  |     |
|   |  |     |
|   |  |     |
|   |  |     |
|   |  |     |
|   |  |     |
|   |  |     |
|   |  |     |
|   |  |     |
|   |  |     |
|   |  |     |
|   |  |     |
|   |  |     |
|   |  |     |
|   |  |     |
|   |  |     |
|   |  |     |
|   |  |     |
|   |  |     |
|   |  |     |
|   |  |     |
|   |  |     |
|   |  |     |
|   |  |     |
|   |  |     |
|   |  |     |
|   |  |     |
|   |  |     |
|   |  |     |
|   |  |     |
| I |  |     |
| I |  |     |
| I |  |     |
| I |  |     |
|   |  |     |
|   |  |     |
| I |  |     |
| I |  |     |
| I |  |     |
|   |  |     |
| I |  |     |
| I |  |     |
|   |  | - 1 |
|   |  |     |
| I |  |     |
| I |  |     |
| I |  |     |
|   |  |     |
| I |  |     |
| I |  |     |
| I |  |     |
|   |  |     |
| I |  | I   |
| I |  | ı   |
|   |  | I   |
|   |  | I   |
|   |  | I   |
| I |  | ı   |
|   |  | I   |
|   |  | I   |
| I |  | I   |
| I |  | ı   |
|   |  | I   |
|   |  |     |