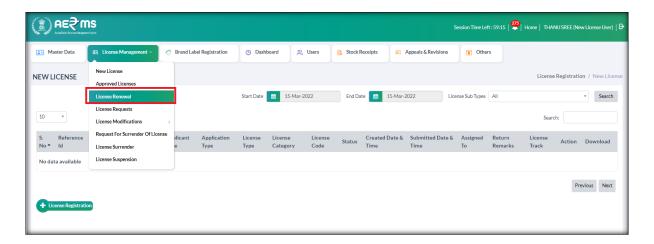

 Once user is logged into the application as Click on login button modules will be shown.

• User needs to click on License management Tab after click on sub tab License Renewal

• User should go to License Management Tab & click on.

Click on License Renewal sub tab to Applicant login.

- Click on 'Request for Renewal' Button to Raise the Request.
- Getting License Renewal page
- Fill the all mandatory fields.

- Select Payment Mode (Online or Off line process)
- If select Online payment mode Renewal process
- Upload the supporting document (Sanction Order) required while License Renewal Process.