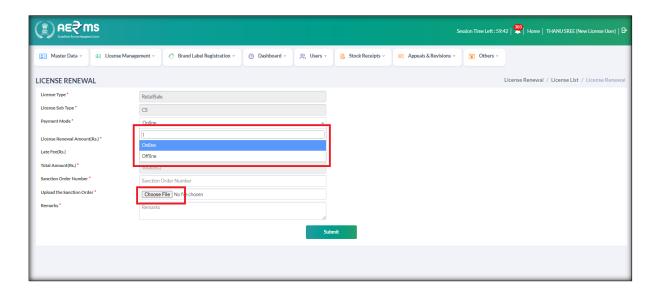

Click on License Renewal sub tab to Applicant login.

- Click on 'Request for Renewal' Button to Raise the Request.
- Getting License Renewal page
- Fill the all mandatory fields.

- Select Payment Mode (Online or Off line process)
- If select Online payment mode Renewal process
- Upload the supporting document (Sanction Order) required while License Renewal Process.

• Enters the Remarks against the License renewal flow for raise request by applicant

• Once submit the application Next system automatically generate **Request ID** & status is automatically change forwarded to Excise Superintendent.