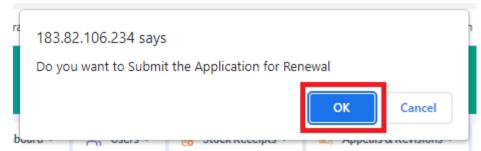

• After getting confirmation popup

- Click on OK Button Application submitted to higher authority
- Next we need to login superintendent of excise