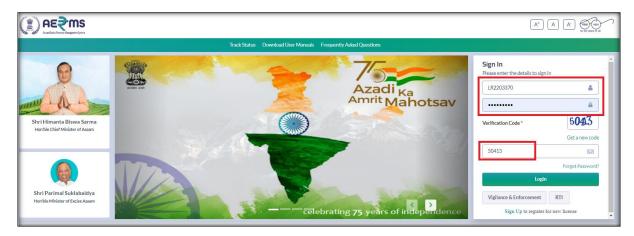

### Login Page For Applicant:

- User needs to access the web application using the provided URLhttps://stateexcise.assam.gov.in
- Once login page renewal, Application should provide valid credentials and should click on login.