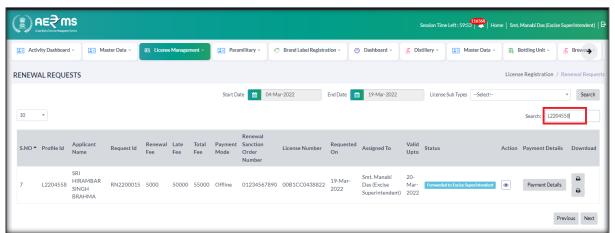

• Search for Request ID after displaying the License request View page Superintendent of excise login

• Click Action Button & check all details after enter remarks if payment details is incorrect reject the application in Superintendent of Excise.

 Then superintendent of Excise enter valid remarks after submit the application to application

• Getting popup page Application forwarded to successfully

We need to login Applicant login for pay renewal fee.