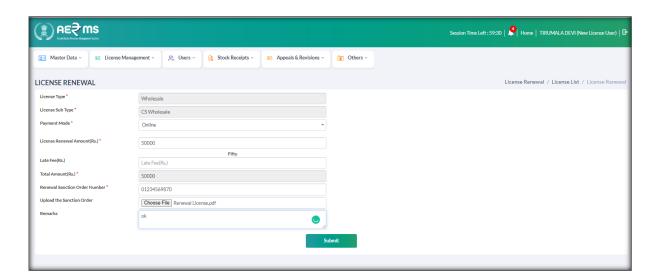

Click on License Renewal sub tab to Applicant login.

- Click on 'Request for Renewal' Button to Raise the Request.
- Getting License Renewal page
- Fill the all mandatory fields.

- Select Payment Mode (Online or Off line process)
- If select Online payment mode Renewal process
- Upload the supporting document (Sanction Order) required while License Renewal Process.

• Enters the Remarks against the License renewal flow for raise request by applicant

• Once submit the application Next system automatically generate **Request ID** & status is automatically change forwarded to Excise Superintendent.