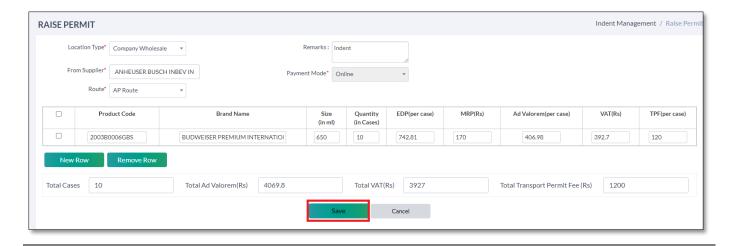

• As shown in below for raising company wholesale indents user need to click on highlighted indent button.

- After clicking on the button user will get redirected to indent for company wholesale indent page as shown in below figure
- Now user needs to fill all mandatory fields and click on save button for saving indent.