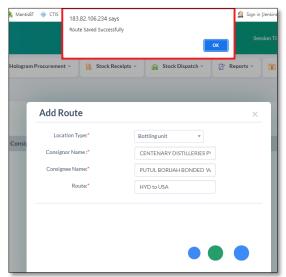

<br>BONDED<br>WAREHOUSE                     | IND312612012200040 | PER312613012200037 | TP104419012200727 | 442224.72             | 29988             | 289813 | 762025.72       | 10004672022011201139 | 18202201121458173507 | 12-Jan-2022         | 12-Jan-<br>2022 |  |  |  |

# f) OTHERS

### 1. Notification Alerts





# 2. Notification Configuration





# 3. Signature Uploads





# g) STOCK

## 1. Stock



The stock data will get updated in this page



# h) ROUTE

### 1. Add Route



• For adding route user need to go to this page and click on highlighted button as shown in below figure



• User will get popup as shown in below figure and user needs to enter all mandatory fields and click on save button.



• After clicking on save button user will get alert as shown in below figure.