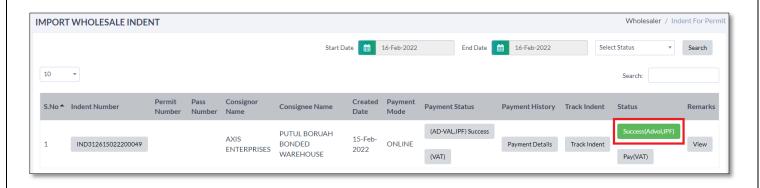

### 4. Import Wholesale indent

- Once indent got saved by user those indents will be shown on view page as shown in below figure and status will also get updated
- Now user need to pay the amount for Ad Val by clicking on highlighted button as shown in below figure

• If payment is successful then user will get system generated GRN number in alert popup as shown in below figure.

• User will also get system generated challan or receipt as shown in below figure

Now status will also get updated as success for ad valorem as shown in below figure

User will also get system generated challan or receipt as shown in below figure

 Now status will also get updated as success for ad valorem as shown in below figure and status will get updated as shown in below figure