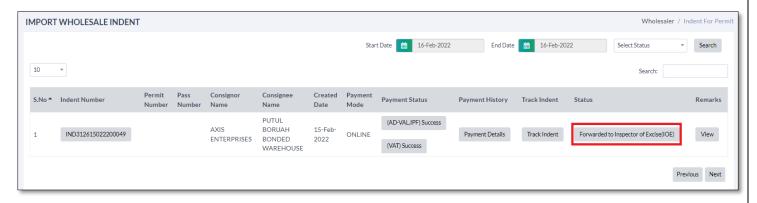

• Once indent got saved by user those indents will be shown on view page as shown in below figure and status will also get updated

Once IOE forward the indent then status will get updated as shown in below figure