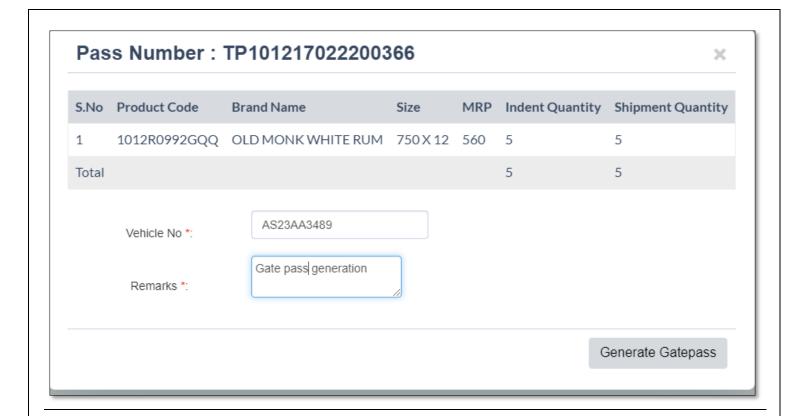

## 1. Bottling

- In this page user will need to generate checklist & gate pass for Brewery/bottling/Company wholesale/import
- For generating checklist click on in 'Generate checklist' button as shown in below figure.