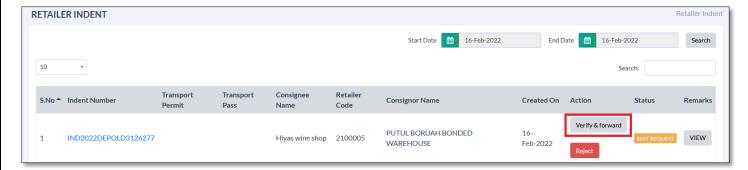

# c) STOCK DISPATCH

1. Retailer

- The indent which was raised by retailer those indents will be shown in this page
- As shown in below figure there are three options for user as follows

· 'Reject' for rejecting indent

· 'Edit Request' for editing the indent

• 'Verify & forward' for forwarding indent.

 Once user clicks on 'Verify & Forward' button user will get alert as 'Indent has been verified & forwarded' as shown in below figure