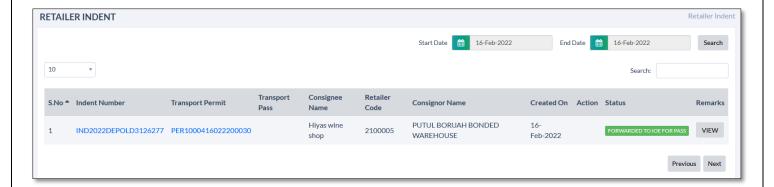

# c) STOCK DISPATCH

1. Retailer

- The indent which was raised by retailer those indents will be shown in this page
- As shown in below figure there are three options for user as follows

· 'Reject' for rejecting indent

· 'Edit Request' for editing the indent

• 'Verify & forward' for forwarding indent.

 Once user clicks on 'Verify & Forward' button user will get alert as 'Indent has been verified & forwarded' as shown in below figure

- Now status will get updated.
- After permit is generated from retailer SOE the indent status will get updated as follows

- Now click on status button
- User will get popup as shown in below figure
- Now click on save button