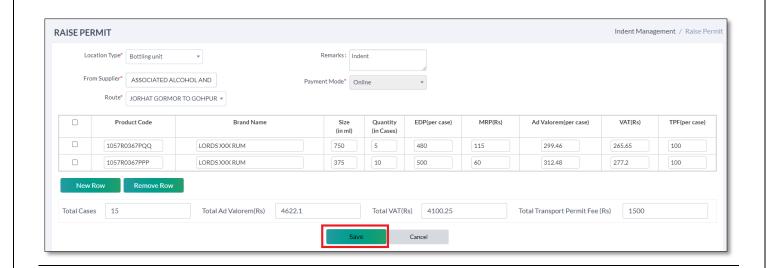

#### 2. Indent For Permit

As shown in below for raising bottling unit indents user need to click on highlighted indent button.

- After clicking on the button user will get redirected to indent for bottling unit page as shown in below figure
- Now user needs to fill all mandatory fields and click on save button for saving indent.