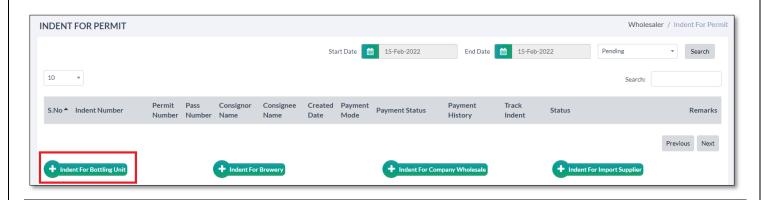

#### 2. Indent For Permit

As shown in below for raising bottling unit indents user need to click on highlighted indent button.

- After clicking on the button user will get redirected to indent for bottling unit page as shown in below figure
- Now user needs to fill all mandatory fields and click on save button for saving indent.