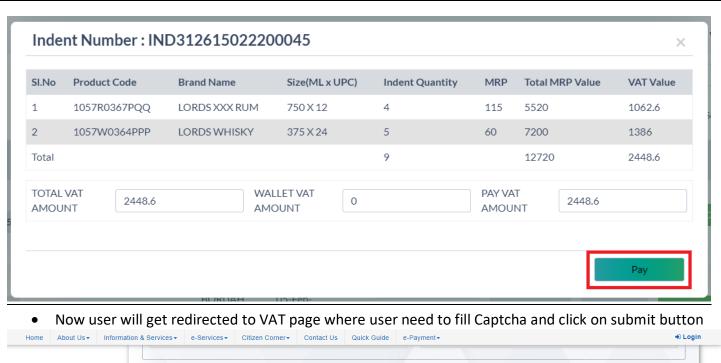

- Once indent got saved of bottling/brewery those indent will be shown on page view.
- Now user need to pay the amount for VAT by clicking on highlighted button as shown in below figure

Then user will get popup as shown in below figure and now user need to click on pay button

Then user will get popup as shown in below figure and now user need to click on pay button

Payment Type \* Payment Head Type\* Amount --Select--Enter Challan Amount Outstanding Interest Installment No Enter Interest Amount Note: Please click on Add Button to add the payment details in table. Advance Tax Payment 2 449 00 Total Amount Payment Mode 2,449.00 Payment Gateway C