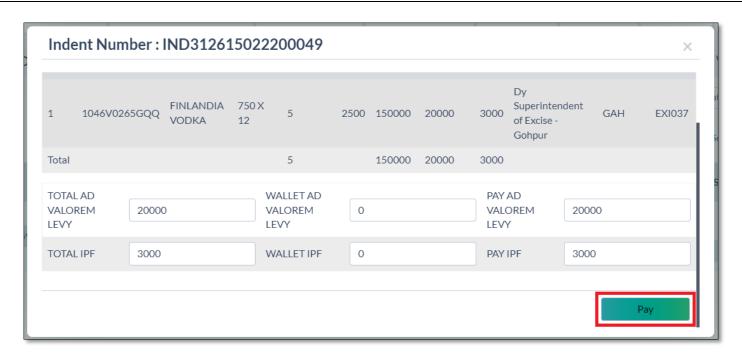

Then user will get popup as shown in below figure and now user need to click on pay button

 Now user will get redirected to payment page where he/she can choose the payment type and option and click on proceed button