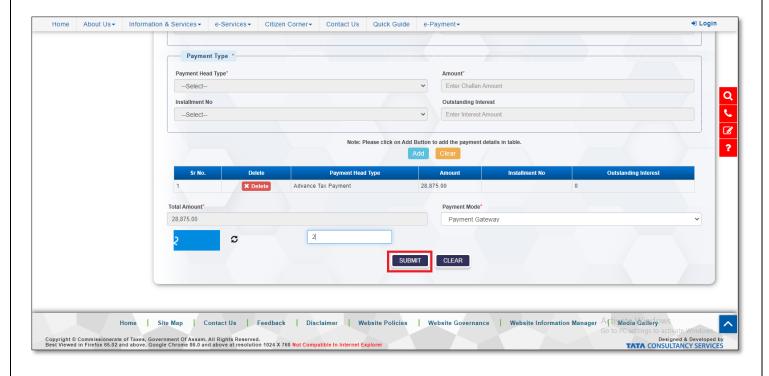

Then user will get popup as shown in below figure and now user need to click on pay button

Payment Type \* Payment Head Type\* Amount --Select--Enter Challan Amount Outstanding Interest Installment No Enter Interest Amount Note: Please click on Add Button to add the payment details in table. Advance Tax Payment 2 449 00 Total Amount Payment Mode 2,449.00 Payment Gateway C

Now user will get redirected to VAT page where user need to fill Captcha and click on submit button

- Now user will get redirected to payment page where he/she can choose the payment type and option and click on proceed button
- If payment is successful then user will get system generated GRN number in alert popup as shown in below figure.