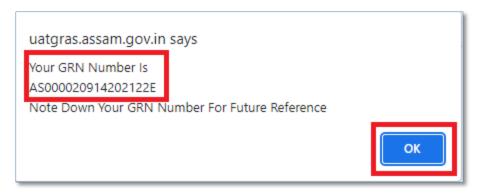

 Now user will get redirected to payment page where he/she can choose the payment type and option and click on proceed button

• If payment is successful then user will get system generated GRN number in alert popup as shown in below figure.

- Now user will get redirected to payment page where he/she can choose the payment type and option and click on proceed button
- If payment is successful then user will get system generated GRN number in alert popup as shown in below figure.

• If payment is successful then user will get system generated GRN number in alert popup as shown in below figure.

• User will also get system generated challan or receipt as shown in below figure

Now status will also get updated as success for ad valorem as shown in below figure

Now user will get redirected to VAT page where user need to fill Captcha and click on submit button

- Now user will get redirected to payment page where he/she can choose the payment type and option and click on proceed button
- If payment is successful then user will get system generated GRN number in alert popup as shown in below figure.