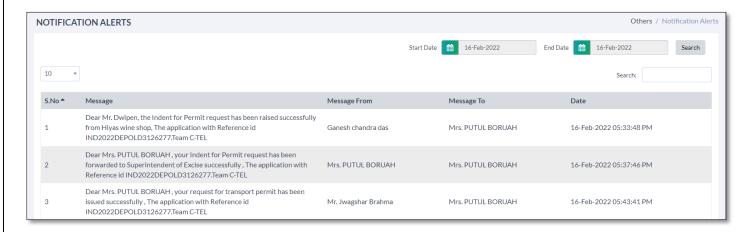

.52             | 44224             | 415592 | 1099829.52      | 10004672022011500621 | 18202201151448075182 | 15-Jan-2022         | 15-Jan-<br>2022 |  |  |  |
| 4    | PUTUL<br>BORUAH<br>BONDED<br>WAREHOUSE                     | IND312615012200041 | PER312617012200039 | TP103319012200633 | 234796.8              | 16220             | 151998 | 403014.8        | 10004672022011500556 | 18202201151413525170 | 15-Jan-2022         | 15-Jan-<br>2022 |  |  |  |
| 5    | PUTUL<br>BORUAH<br>BONDED<br>WAREHOUSE                     | IND312612012200040 | PER312613012200037 | TP104419012200727 | 442224.72             | 29988             | 289813 | 762025.72       | 10004672022011201139 | 18202201121458173507 | 12-Jan-2022         | 12-Jan-<br>2022 |  |  |  |

# f) OTHERS

### 1. Notification Alerts





# 2. Notification Configuration





# 3. Signature Uploads





# g) STOCK

## 1. Stock



The stock data will get updated in this page



# h) ROUTE

### 1. Add Route



• For adding route user need to go to this page and click on highlighted button as shown in below figure



• User will get popup as shown in below figure and user needs to enter all mandatory fields and click on save button.



• After clicking on save button user will get alert as shown in below figure.