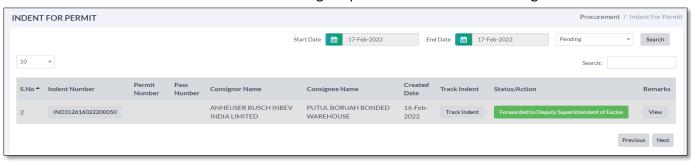

#### 2. Indent For Permit

As shown in below for raising bottling unit indents user need to click on highlighted indent button.

- After clicking on the button user will get redirected to indent for bottling unit page as shown in below figure
- Now user needs to fill all mandatory fields and click on save button for saving indent.