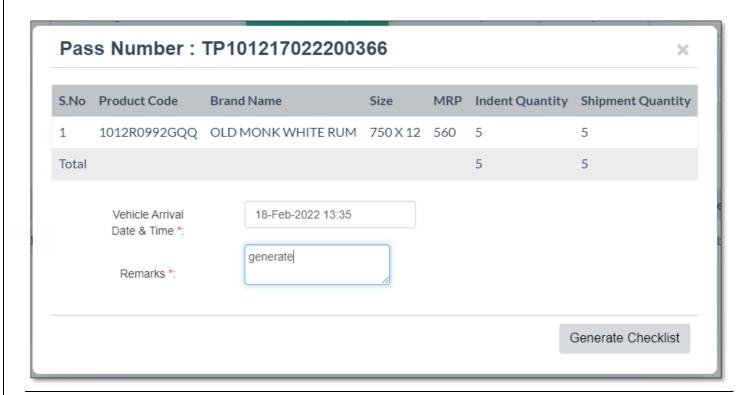

• User will get popup as shown in below figure. So now user need to enter remarks and click on generate checklist button

User will get alert as shown in below figure

After checklist generated user will get 'generate gate pass' button as shown in below figure.