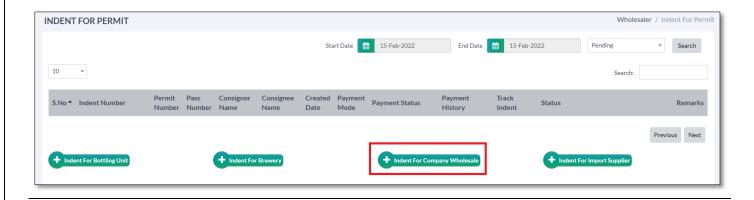

#### 2. Indent For Permit

As shown in below for raising bottling unit indents user need to click on highlighted indent button.

- After clicking on the button user will get redirected to indent for bottling unit page as shown in below figure
- Now user needs to fill all mandatory fields and click on save button for saving indent.

• As shown in below for raising brewery indents user need to click on highlighted indent button.

- After clicking on the button user will get redirected to indent for brewery indent page as shown in below figure
- Now user needs to fill all mandatory fields and click on save button for saving indent.

• As shown in below for raising company wholesale indents user need to click on highlighted indent button.

- After clicking on the button user will get redirected to indent for company wholesale indent page as shown in below figure
- Now user needs to fill all mandatory fields and click on save button for saving indent.

• As shown in below for raising import supplier indents user need to click on highlighted indent button.

- After clicking on the button user will get redirected to indent for Import supplier indent page as shown in below figure
- Now user needs to fill all mandatory fields and click on save button for saving indent.