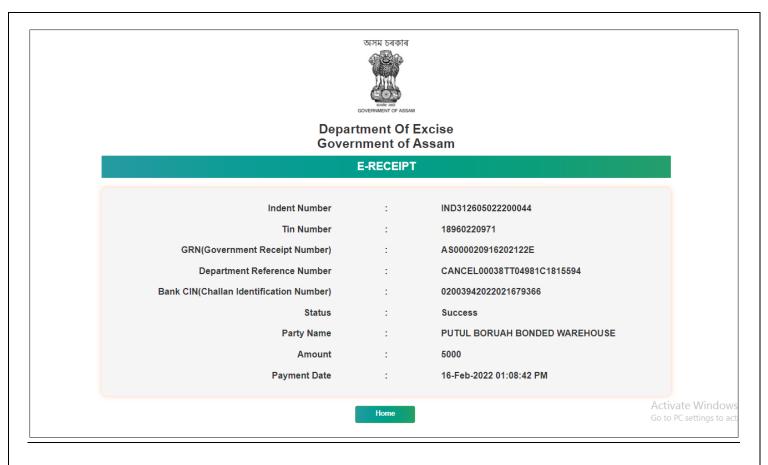

• User will also get system generated challan or receipt as shown in below figure

Now status will also get updated as success and status will get updated as shown in below figure