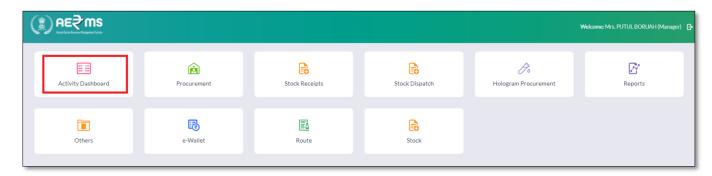

# a) ACTIVITY DASHBOARD

• In this page user can see status or count of all pending passes and permits by all wholesale users as shown in below figure.

# b) PROCUREMENT