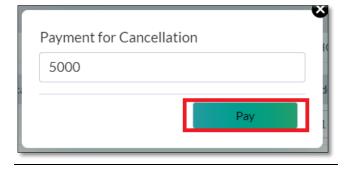

 After selecting permit user will get all details of those permits and now user need click on 'Request for cancel' button.

• Then user need to pay cancellation fee as shown in below figure by clicking on pay button