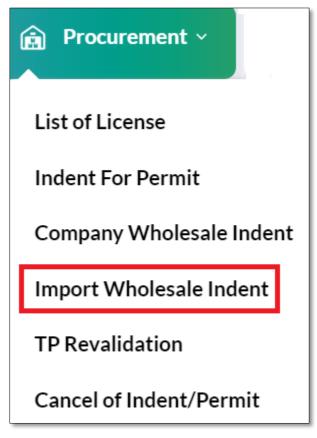

### 4. Import Wholesale indent

- Once indent got saved by user those indents will be shown on view page as shown in below figure and status will also get updated
- Now user need to pay the amount for Ad Val by clicking on highlighted button as shown in below figure