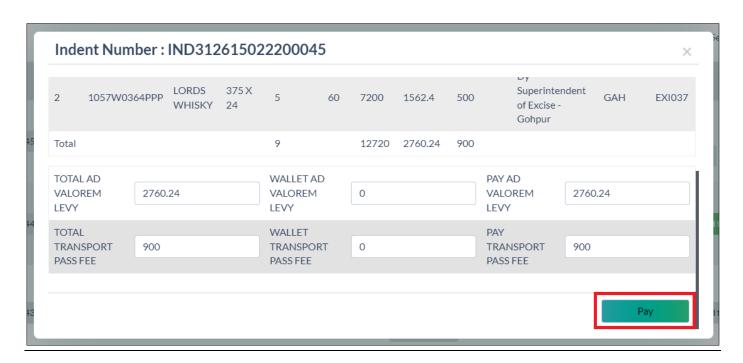

Then user will get popup as shown in below figure and now user need to click on pay button

 Now user will get redirected to payment page where he/she can choose the payment type and option and click on proceed button