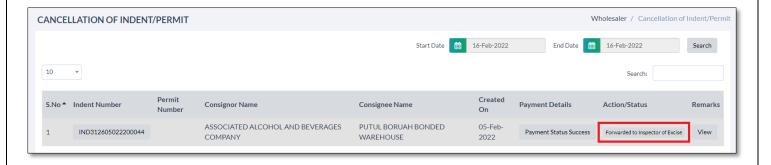

• User will also get system generated challan or receipt as shown in below figure

Now status will also get updated as success and status will get updated as shown in below figure