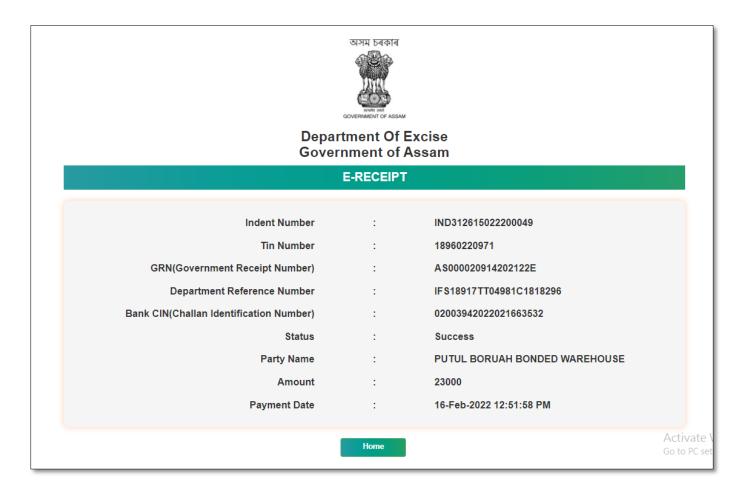

• User will also get system generated challan or receipt as shown in below figure

Now status will also get updated as success for ad valorem as shown in below figure

- Once indent got saved of bottling/brewery those indent will be shown on page view.
- Now user need to pay the amount for VAT by clicking on highlighted button as shown in below figure

User will also get system generated challan or receipt as shown in below figure

• If payment is successful then user will get system generated GRN number in alert popup as shown in below figure.

• User will also get system generated challan or receipt as shown in below figure

Now status will also get updated as success for ad valorem as shown in below figure

User will also get system generated challan or receipt as shown in below figure

 Now status will also get updated as success for ad valorem as shown in below figure and status will get updated as shown in below figure

• User will also get system generated challan or receipt as shown in below figure

Now status will also get updated as success and status will get updated as shown in below figure