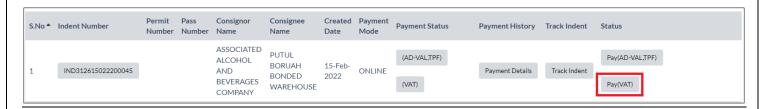

• User will also get system generated challan or receipt as shown in below figure

Now status will also get updated as success for ad valorem as shown in below figure

- Once indent got saved of bottling/brewery those indent will be shown on page view.
- Now user need to pay the amount for VAT by clicking on highlighted button as shown in below figure

- Once indent got saved of bottling/brewery those indent will be shown on page view.
- Now user need to pay the amount for VAT by clicking on highlighted button as shown in below figure

Then user will get popup as shown in below figure and now user need to click on pay button