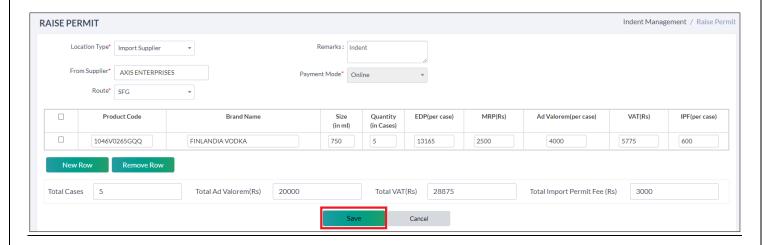

• As shown in below for raising import supplier indents user need to click on highlighted indent button.

- After clicking on the button user will get redirected to indent for Import supplier indent page as shown in below figure
- Now user needs to fill all mandatory fields and click on save button for saving indent.