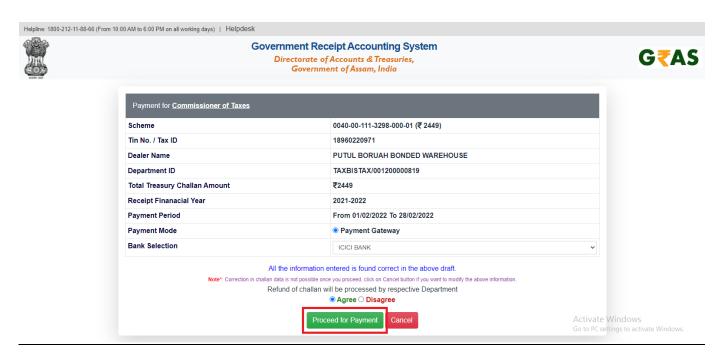

Now user will get redirected to VAT page where user need to fill Captcha and click on submit button

- Now user will get redirected to payment page where he/she can choose the payment type and option and click on proceed button
- If payment is successful then user will get system generated GRN number in alert popup as shown in below figure.