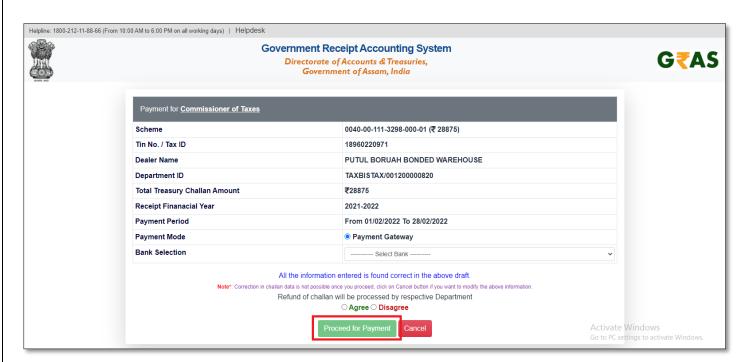

### 4. Import Wholesale indent

- Once indent got saved by user those indents will be shown on view page as shown in below figure and status will also get updated
- Now user need to pay the amount for Ad Val by clicking on highlighted button as shown in below figure

Then user will get popup as shown in below figure and now user need to click on pay button

 Now user will get redirected to payment page where he/she can choose the payment type and option and click on proceed button