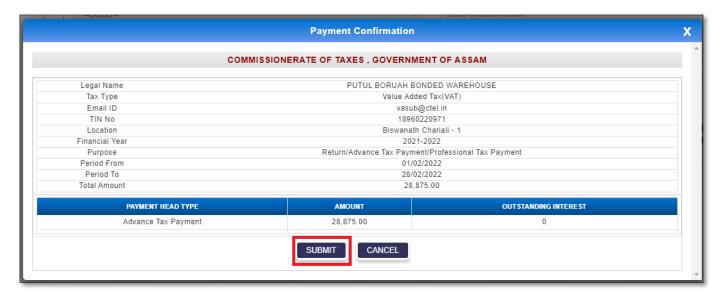

Now user will get redirected to VAT page where user need to fill Captcha and click on submit button

- Now user will get redirected to payment page where he/she can choose the payment type and option and click on proceed button
- If payment is successful then user will get system generated GRN number in alert popup as shown in below figure.

User will also get system generated challan or receipt as shown in below figure

 Now status will also get updated as success for ad valorem as shown in below figure and status will get updated as shown in below figure