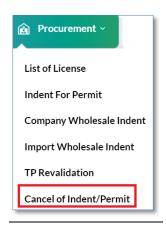

5. Cancel of Indent/Permit

- If user want to cancel indent/ permit user need to click on highlighted button as shown in below figure
- So user need to click on the button.

Now user need to select permit number which he/she wants to cancel