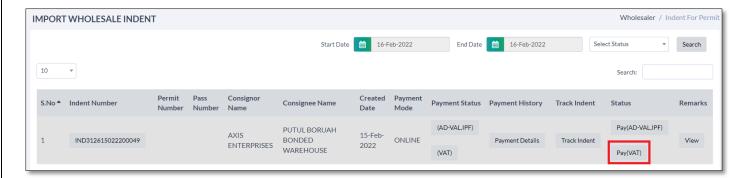

### 4. Import Wholesale indent

- Once indent got saved by user those indents will be shown on view page as shown in below figure and status will also get updated
- Now user need to pay the amount for Ad Val by clicking on highlighted button as shown in below figure

- Once indent got saved of bottling/brewery those indent will be shown on page view.
- Now user need to pay the amount for VAT by clicking on highlighted button as shown in below figure

Then user will get popup as shown in below figure and now user need to click on pay button