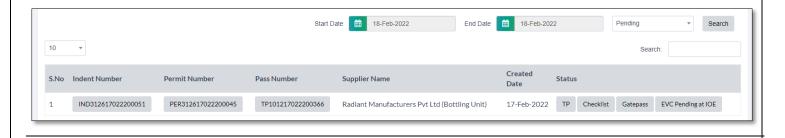

## 1. Bottling

- In this page user will need to generate checklist & gate pass for Brewery/bottling/Company wholesale/import
- For generating checklist click on in 'Generate checklist' button as shown in below figure.

• User will get popup as shown in below figure. So now user need to enter remarks and click on generate checklist button

User will get alert as shown in below figure

After checklist generated user will get 'generate gate pass' button as shown in below figure.

• User will get popup as shown in below figure. So now user need to enter remarks and click on generate gate pass button

• User will get alert as shown in below figure

After gate pass generated status will get updated as 'EVC pending at IOE'