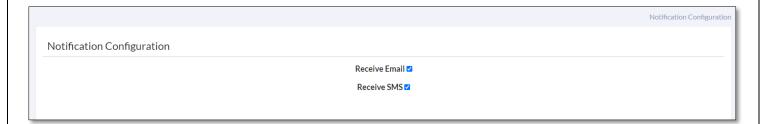

415592 | 1099829.52      | 10004672022011500621 | 18202201151448075182 | 15-Jan-2022         | 15-Jan-<br>2022 |  |  |  |
| 4    | PUTUL<br>BORUAH<br>BONDED<br>WAREHOUSE                     | IND312615012200041 | PER312617012200039 | TP103319012200633 | 234796.8              | 16220             | 151998 | 403014.8        | 10004672022011500556 | 18202201151413525170 | 15-Jan-2022         | 15-Jan-<br>2022 |  |  |  |
| 5    | PUTUL<br>BORUAH<br>BONDED<br>WAREHOUSE                     | IND312612012200040 | PER312613012200037 | TP104419012200727 | 442224.72             | 29988             | 289813 | 762025.72       | 10004672022011201139 | 18202201121458173507 | 12-Jan-2022         | 12-Jan-<br>2022 |  |  |  |

# f) OTHERS

### 1. Notification Alerts





# 2. Notification Configuration





# 3. Signature Uploads





# g) STOCK

## 1. Stock



The stock data will get updated in this page



# h) ROUTE

### 1. Add Route



• For adding route user need to go to this page and click on highlighted button as shown in below figure



• User will get popup as shown in below figure and user needs to enter all mandatory fields and click on save button.



• After clicking on save button user will get alert as shown in below figure.