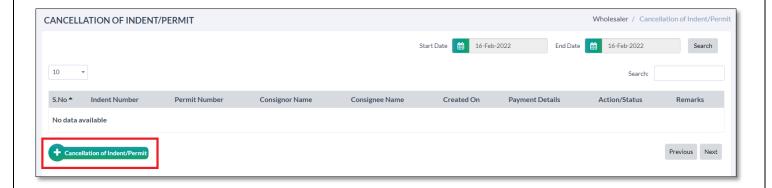

5. Cancel of Indent/Permit

- If user want to cancel indent/ permit user need to click on highlighted button as shown in below figure
- So user need to click on the button.

Now user need to select permit number which he/she wants to cancel