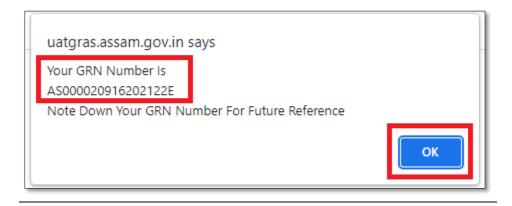

 Now user will get redirected to payment page where he/she can choose the payment type and option and click on proceed button

• If payment is successful then user will get system generated GRN number in alert popup as shown in below figure.