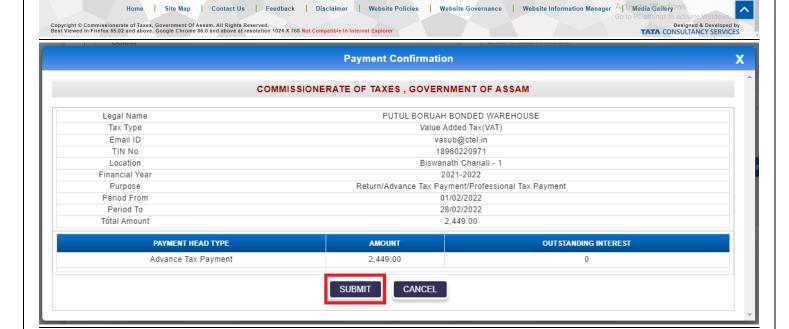

Now user will get redirected to VAT page where user need to fill Captcha and click on submit button

- Now user will get redirected to payment page where he/she can choose the payment type and option and click on proceed button
- If payment is successful then user will get system generated GRN number in alert popup as shown in below figure.