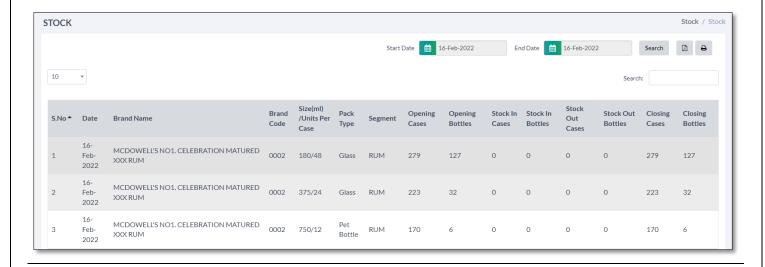

<br>2022 |  |  |  |
| 4    | PUTUL<br>BORUAH<br>BONDED<br>WAREHOUSE                     | IND312615012200041 | PER312617012200039 | TP103319012200633 | 234796.8              | 16220             | 151998 | 403014.8        | 10004672022011500556 | 18202201151413525170 | 15-Jan-2022         | 15-Jan-<br>2022 |  |  |  |
| 5    | PUTUL<br>BORUAH<br>BONDED<br>WAREHOUSE                     | IND312612012200040 | PER312613012200037 | TP104419012200727 | 442224.72             | 29988             | 289813 | 762025.72       | 10004672022011201139 | 18202201121458173507 | 12-Jan-2022         | 12-Jan-<br>2022 |  |  |  |

# f) OTHERS

### 1. Notification Alerts





# 2. Notification Configuration





# 3. Signature Uploads





# g) STOCK

## 1. Stock



The stock data will get updated in this page



# h) ROUTE

### 1. Add Route



• For adding route user need to go to this page and click on highlighted button as shown in below figure



• User will get popup as shown in below figure and user needs to enter all mandatory fields and click on save button.



• After clicking on save button user will get alert as shown in below figure.