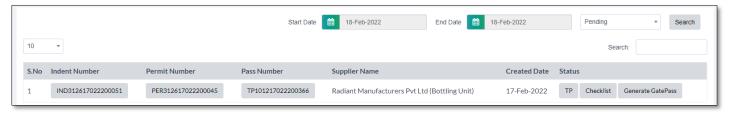

## 1. Bottling

- In this page user will need to generate checklist & gate pass for Brewery/bottling/Company wholesale/import
- For generating checklist click on in 'Generate checklist' button as shown in below figure.