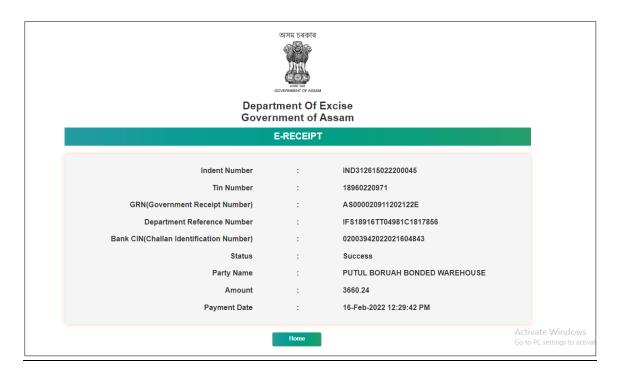

• User will also get system generated challan or receipt as shown in below figure

Now status will also get updated as success for ad valorem as shown in below figure

- Once indent got saved of bottling/brewery those indent will be shown on page view.
- Now user need to pay the amount for VAT by clicking on highlighted button as shown in below figure

User will also get system generated challan or receipt as shown in below figure

• If payment is successful then user will get system generated GRN number in alert popup as shown in below figure.

• User will also get system generated challan or receipt as shown in below figure

Now status will also get updated as success for ad valorem as shown in below figure

User will also get system generated challan or receipt as shown in below figure

 Now status will also get updated as success for ad valorem as shown in below figure and status will get updated as shown in below figure

• User will also get system generated challan or receipt as shown in below figure

Now status will also get updated as success and status will get updated as shown in below figure