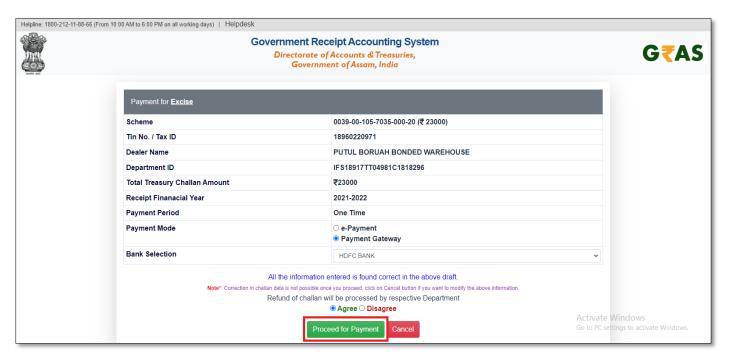

 Now user will get redirected to payment page where he/she can choose the payment type and option and click on proceed button

• If payment is successful then user will get system generated GRN number in alert popup as shown in below figure.

- Now user will get redirected to payment page where he/she can choose the payment type and option and click on proceed button
- If payment is successful then user will get system generated GRN number in alert popup as shown in below figure.

Then user will get popup as shown in below figure and now user need to click on pay button

 Now user will get redirected to payment page where he/she can choose the payment type and option and click on proceed button

Now user will get redirected to VAT page where user need to fill Captcha and click on submit button

- Now user will get redirected to payment page where he/she can choose the payment type and option and click on proceed button
- If payment is successful then user will get system generated GRN number in alert popup as shown in below figure.