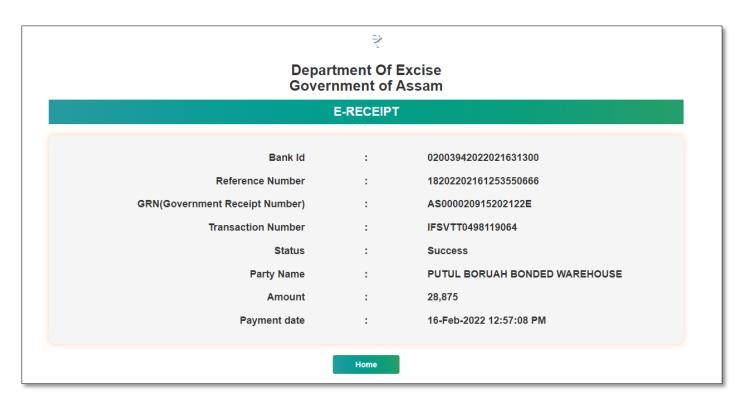

• If payment is successful then user will get system generated GRN number in alert popup as shown in below figure.

• User will also get system generated challan or receipt as shown in below figure

Now status will also get updated as success for ad valorem as shown in below figure