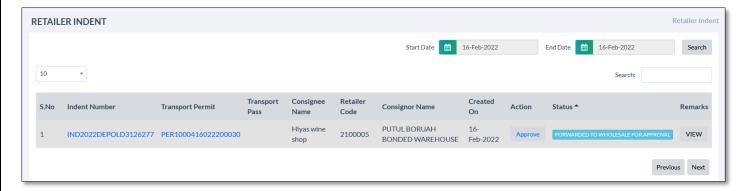

# c) STOCK DISPATCH

1. Retailer

- The indent which was raised by retailer those indents will be shown in this page
- As shown in below figure there are three options for user as follows

· 'Reject' for rejecting indent

· 'Edit Request' for editing the indent

• 'Verify & forward' for forwarding indent.

 Once user clicks on 'Verify & Forward' button user will get alert as 'Indent has been verified & forwarded' as shown in below figure