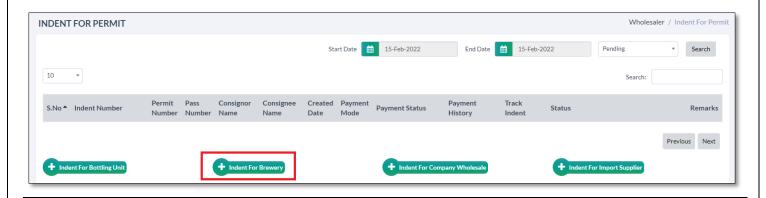

#### 2. Indent For Permit

As shown in below for raising bottling unit indents user need to click on highlighted indent button.

- After clicking on the button user will get redirected to indent for bottling unit page as shown in below figure
- Now user needs to fill all mandatory fields and click on save button for saving indent.

• As shown in below for raising brewery indents user need to click on highlighted indent button.

- After clicking on the button user will get redirected to indent for brewery indent page as shown in below figure
- Now user needs to fill all mandatory fields and click on save button for saving indent.

• As shown in below for raising company wholesale indents user need to click on highlighted indent button.

- After clicking on the button user will get redirected to indent for company wholesale indent page as shown in below figure
- Now user needs to fill all mandatory fields and click on save button for saving indent.

• As shown in below for raising import supplier indents user need to click on highlighted indent button.

- After clicking on the button user will get redirected to indent for Import supplier indent page as shown in below figure
- Now user needs to fill all mandatory fields and click on save button for saving indent.