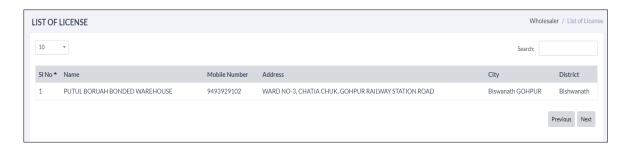

#### 1. List Of License

In this page user will all licenses registered/approved data.