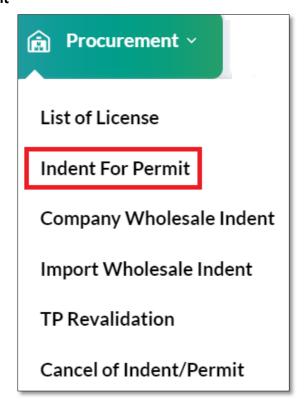

L: <a href="https://stateexcise.assam.gov.in/index.php/site/login">https://stateexcise.assam.gov.in/index.php/site/login</a> in search bar
  - 2. Entering generated Login ID
  - 3. Entering generated Password
  - 4. Entering generated verification Captcha
- Click on the Login button to advance to the next screen



- User will get redirected to imfl wholesale manager login page
- Now go to Audit logs button in dashboard and click on it as shown in below figure
- User will get redirected to home page

# a) ACTIVITY DASHBOARD



• In this page user can see status or count of all pending passes and permits by all wholesale users as shown in below figure.



# b) PROCUREMENT

#### 1. List Of License



In this page user will all licenses registered/approved data.



#### 2. Indent For Permit



As shown in below for raising bottling unit indents user need to click on highlighted indent button.



- After clicking on the button user will get redirected to indent for bottling unit page as shown in below figure
- Now user needs to fill all mandatory fields and click on save button for saving indent.



• As shown in below for raising brewery indents user need to click on highlighted indent button.



- After clicking on the button user will get redirected to indent for brewery indent page as shown in below figure
- Now user needs to fill all mandatory fields and click on save button for saving indent.



• As shown in below for raising company wholesale indents user need to click on highlighted indent button.



- After clicking on the button user will get redirected to indent for