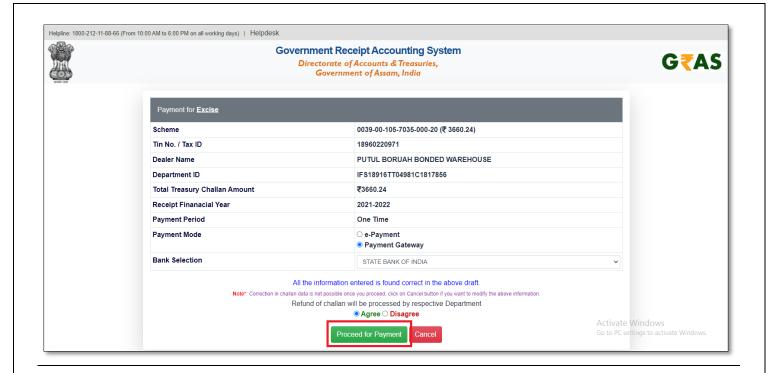

 Now user will get redirected to payment page where he/she can choose the payment type and option and click on proceed button

• If payment is successful then user will get system generated GRN number in alert popup as shown in below figure.

Then user will get popup as shown in below figure and now user need to click on pay button

 Now user will get redirected to payment page where he/she can choose the payment type and option and click on proceed button

Now user will get redirected to VAT page where user need to fill Captcha and click on submit button

- Now user will get redirected to payment page where he/she can choose the payment type and option and click on proceed button
- If payment is successful then user will get system generated GRN number in alert popup as shown in below figure.