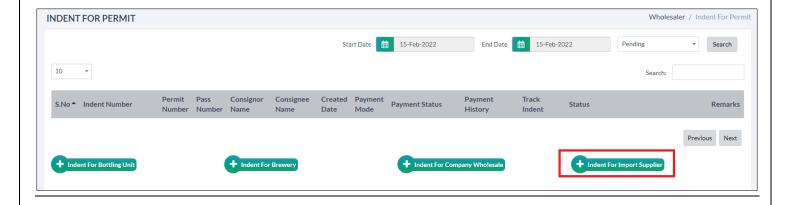

• As shown in below for raising import supplier indents user need to click on highlighted indent button.

- After clicking on the button user will get redirected to indent for Import supplier indent page as shown in below figure
- Now user needs to fill all mandatory fields and click on save button for saving indent.