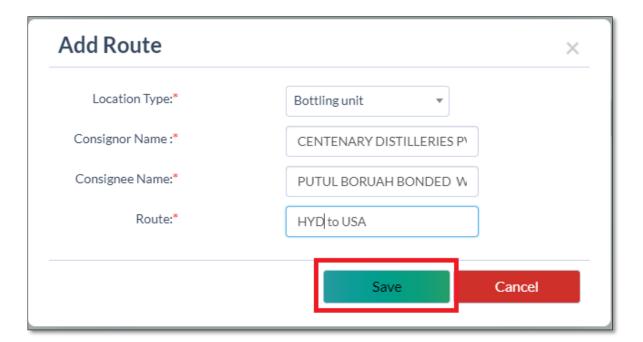

### 1. Add Route

• For adding route user need to go to this page and click on highlighted button as shown in below figure

• User will get popup as shown in below figure and user needs to enter all mandatory fields and click on save button.