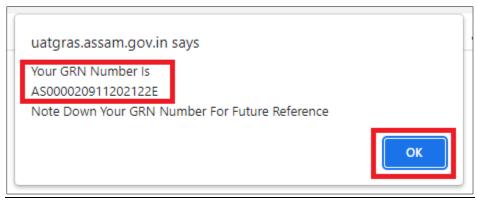

 Now user will get redirected to payment page where he/she can choose the payment type and option and click on proceed button

• If payment is successful then user will get system generated GRN number in alert popup as shown in below figure.

- Now user will get redirected to payment page where he/she can choose the payment type and option and click on proceed button
- If payment is successful then user will get system generated GRN number in alert popup as shown in below figure.

• If payment is successful then user will get system generated GRN number in alert popup as shown in below figure.

• User will also get system generated challan or receipt as shown in below figure

Now status will also get updated as success for ad valorem as shown in below figure

Now user will get redirected to VAT page where user need to fill Captcha and click on submit button

- Now user will get redirected to payment page where he/she can choose the payment type and option and click on proceed button
- If payment is successful then user will get system generated GRN number in alert popup as shown in below figure.