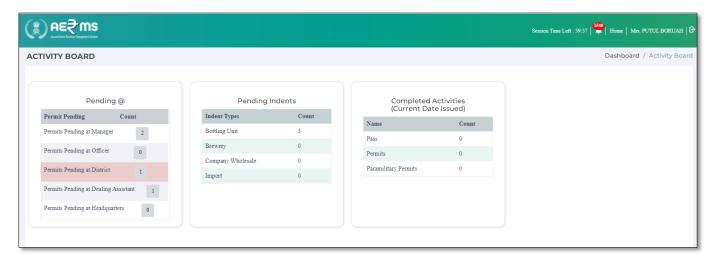

# a) ACTIVITY DASHBOARD

• In this page user can see status or count of all pending passes and permits by all wholesale users as shown in below figure.