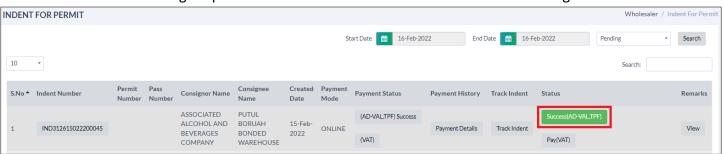

• User will also get system generated challan or receipt as shown in below figure

Now status will also get updated as success for ad valorem as shown in below figure

- Once indent got saved of bottling/brewery those indent will be shown on page view.
- Now user need to pay the amount for VAT by clicking on highlighted button as shown in below figure

# Department Of Excise Government of Assam

 Now status will also get updated as success for ad valorem as shown in below figure and status will get updated as shown in below figure

3. Company Wholesale Indent

• If payment is successful then user will get system generated GRN number in alert popup as shown in below figure.

• User will also get system generated challan or receipt as shown in below figure

Now status will also get updated as success for ad valorem as shown in below figure

User will also get system generated challan or receipt as shown in below figure

 Now status will also get updated as success for ad valorem as shown in below figure and status will get updated as shown in below figure