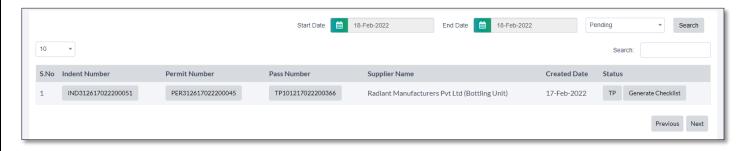

## 1. Bottling

- In this page user will need to generate checklist & gate pass for Brewery/bottling/Company wholesale/import
- For generating checklist click on in 'Generate checklist' button as shown in below figure.

• User will get popup as shown in below figure. So now user need to enter remarks and click on generate checklist button

User will get alert as shown in below figure

After checklist generated user will get 'generate gate pass' button as shown in below figure.