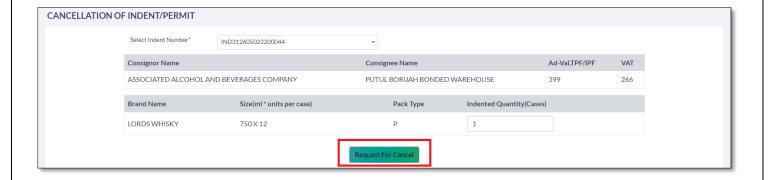

 After selecting permit user will get all details of those permits and now user need click on 'Request for cancel' button.

• Then user need to pay cancellation fee as shown in below figure by clicking on pay button