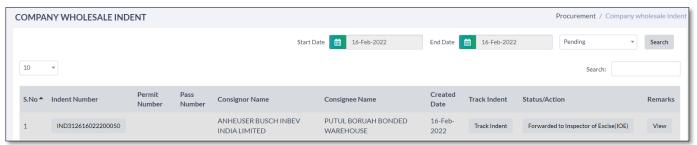

• As shown in below for raising company wholesale indents user need to click on highlighted indent button.

- After clicking on the button user will get redirected to indent for company wholesale indent page as shown in below figure
- Now user needs to fill all mandatory fields and click on save button for saving indent.

• Once indent got saved by user those indents will be shown on view page as shown in below figure and status will also get updated

Once IOE forward the indent then status will get updated as shown in below figure