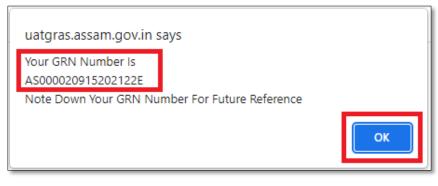

• If payment is successful then user will get system generated GRN number in alert popup as shown in below figure.

• User will also get system generated challan or receipt as shown in below figure

Now status will also get updated as success for ad valorem as shown in below figure