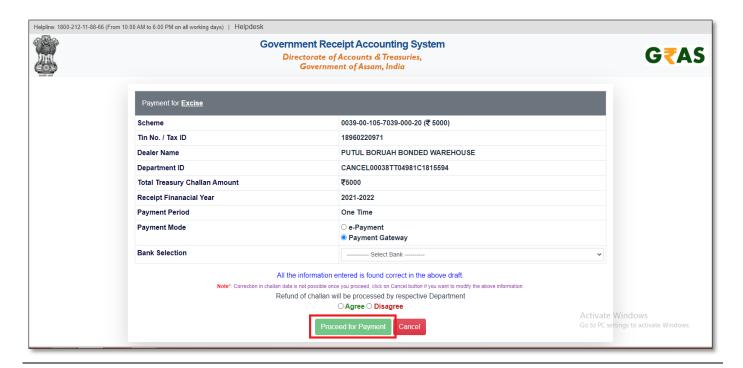

5. Cancel of Indent/Permit

- If user want to cancel indent/ permit user need to click on highlighted button as shown in below figure
- So user need to click on the button.

Now user need to select permit number which he/she wants to cancel

 After selecting permit user will get all details of those permits and now user need click on 'Request for cancel' button.

• Then user need to pay cancellation fee as shown in below figure by clicking on pay button

 Now user will get redirected to payment page where he/she can choose the payment type and option and click on proceed button

• If payment is successful then user will get system generated GRN number in alert popup as shown in below figure.