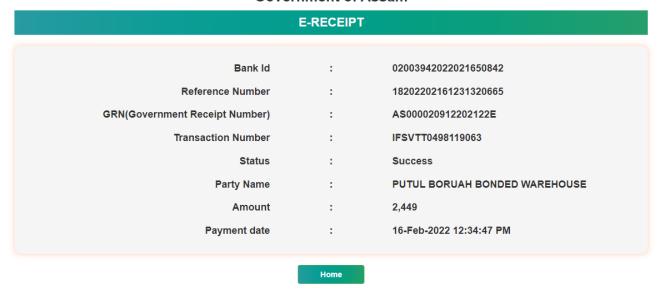

• User will also get system generated challan or receipt as shown in below figure

Now status will also get updated as success for ad valorem as shown in below figure

- Once indent got saved of bottling/brewery those indent will be shown on page view.
- Now user need to pay the amount for VAT by clicking on highlighted button as shown in below figure

User will also get system generated challan or receipt as shown in below figure

• If payment is successful then user will get system generated GRN number in alert popup as shown in below figure.

• User will also get system generated challan or receipt as shown in below figure

Now status will also get updated as success for ad valorem as shown in below figure

User will also get system generated challan or receipt as shown in below figure

 Now status will also get updated as success for ad valorem as shown in below figure and status will get updated as shown in below figure

• User will also get system generated challan or receipt as shown in below figure

Now status will also get updated as success and status will get updated as shown in below figure