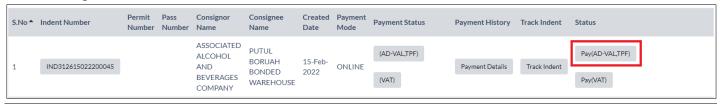

### 4. Import Wholesale indent

- Once indent got saved by user those indents will be shown on view page as shown in below figure and status will also get updated
- Now user need to pay the amount for Ad Val by clicking on highlighted button as shown in below figure