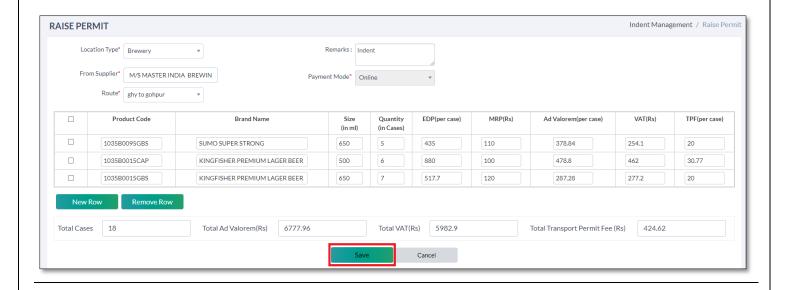

• As shown in below for raising brewery indents user need to click on highlighted indent button.

- After clicking on the button user will get redirected to indent for brewery indent page as shown in below figure
- Now user needs to fill all mandatory fields and click on save button for saving indent.