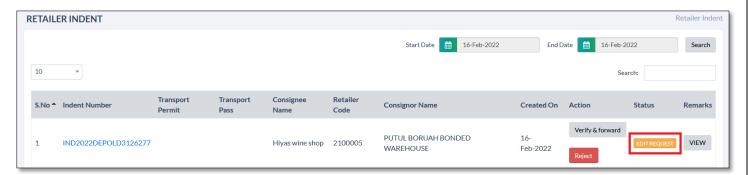

· 'Edit Request' for editing the indent

• 'Verify & forward' for forwarding indent.

 Once user clicks on 'Verify & Forward' button user will get alert as 'Indent has been verified & forwarded' as shown in below figure

- Now status will get updated.
- After permit is generated from retailer SOE the indent status will get updated as follows

- Now click on status button
- User will get popup as shown in below figure
- Now click on save button