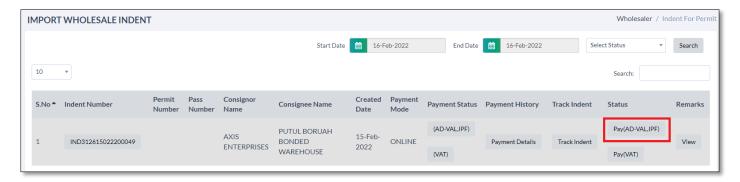

### 4. Import Wholesale indent

- Once indent got saved by user those indents will be shown on view page as shown in below figure and status will also get updated
- Now user need to pay the amount for Ad Val by clicking on highlighted button as shown in below figure