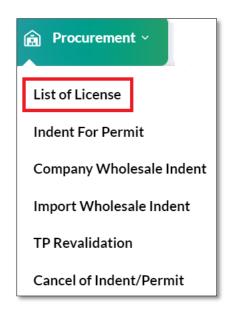

#### 1. List Of License

In this page user will all licenses registered/approved data.

#### 2. Indent For Permit

As shown in below for raising bottling unit indents user need to click on highlighted indent button.

- After clicking on the button user will get redirected to indent for bottling unit page as shown in below figure
- Now user needs to fill all mandatory fields and click on save button for saving indent.

• As shown in below for raising brewery indents user need to click on highlighted indent button.

- After clicking on the button user will get redirected to indent for brewery indent page as shown in below figure
- Now user needs to fill all mandatory fields and click on save button for saving indent.

• As shown in below for raising company wholesale indents user need to click on highlighted indent button.

- After clicking on the button user will get redirected to indent for company wholesale indent page as shown in below figure
- Now user needs to fill all mandatory fields and click on save button for saving indent.

• As shown in below for raising import supplier indents user need to click on highlighted indent button.

- After clicking on the button user will get redirected to indent for Import supplier indent page as shown in below figure
- Now user needs to fill all mandatory fields and click on save button for saving indent.