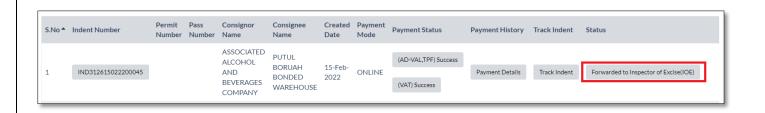

# Department Of Excise Government of Assam

 Now status will also get updated as success for ad valorem as shown in below figure and status will get updated as shown in below figure

3. Company Wholesale Indent

• Once indent got saved by user those indents will be shown on view page as shown in below figure and status will also get updated

Once IOE forward the indent then status will get updated as shown in below figure