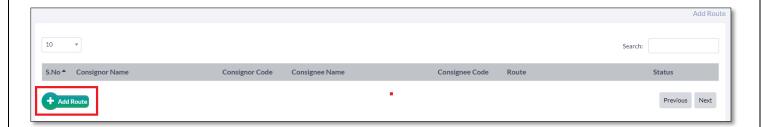

# h) ROUTE

### 1. Add Route

• For adding route user need to go to this page and click on highlighted button as shown in below figure

• User will get popup as shown in below figure and user needs to enter all mandatory fields and click on save button.