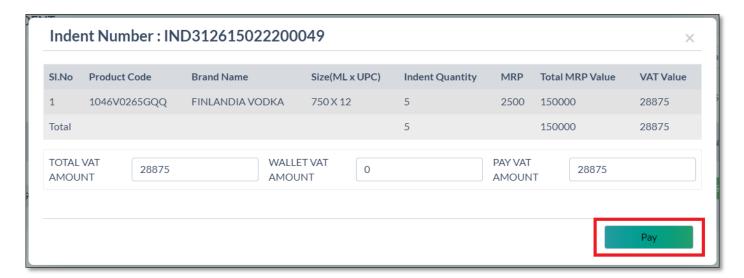

- Once indent got saved of bottling/brewery those indent will be shown on page view.
- Now user need to pay the amount for VAT by clicking on highlighted button as shown in below figure

Then user will get popup as shown in below figure and now user need to click on pay button

Now user will get redirected to VAT page where user need to fill Captcha and click on submit button

- Now user will get redirected to payment page where he/she can choose the payment type and option and click on proceed button
- If payment is successful then user will get system generated GRN number in alert popup as shown in below figure.