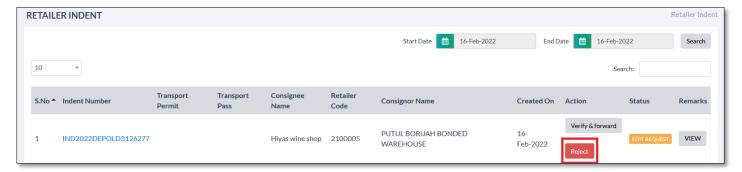

# c) STOCK DISPATCH

1. Retailer

- The indent which was raised by retailer those indents will be shown in this page
- As shown in below figure there are three options for user as follows

· 'Reject' for rejecting indent

· 'Edit Request' for editing the indent

• 'Verify & forward' for forwarding indent.

 Once user clicks on 'Verify & Forward' button user will get alert as 'Indent has been verified & forwarded' as shown in below figure