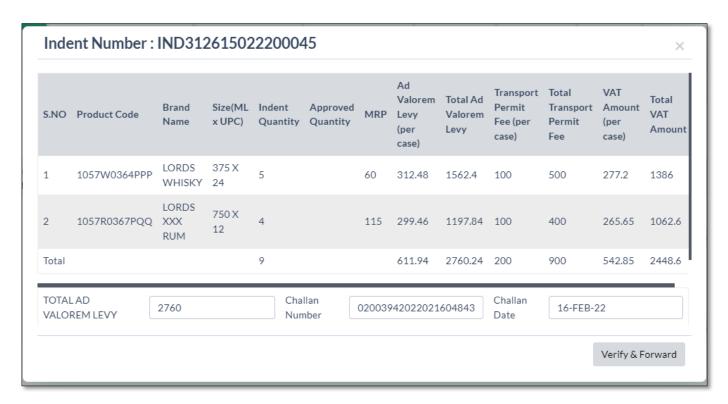

# b) PROCUREMENT

1. Indent For Permit

Now as shown in below figure click on status button

• User will get below popup where he/she need to verify & forward the indent.

• After clicking on 'Verify & forward' button user will get alert as shown in below figure