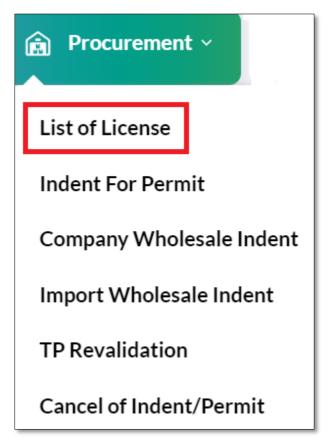

# b) PROCUREMENT

1. Indent For Permit

Now as shown in below figure click on status button

• User will get below popup where he/she need to verify & forward the indent.

• After clicking on 'Verify & forward' button user will get alert as shown in below figure