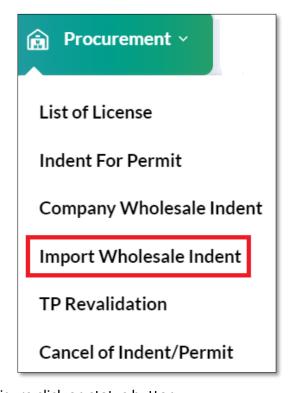

 After clicking on 'Verify & forward' button user will get alert as shown in below figure and status will also get updated

4. Import Wholesale indent

Now as shown in below figure click on status button

• User will get below popup where he/she need to verify & forward the indent.