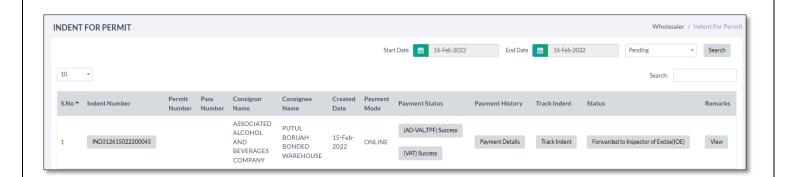

# b) PROCUREMENT

1. Indent For Permit

Now as shown in below figure click on status button

• User will get below popup where he/she need to verify & forward the indent.

• After clicking on 'Verify & forward' button user will get alert as shown in below figure