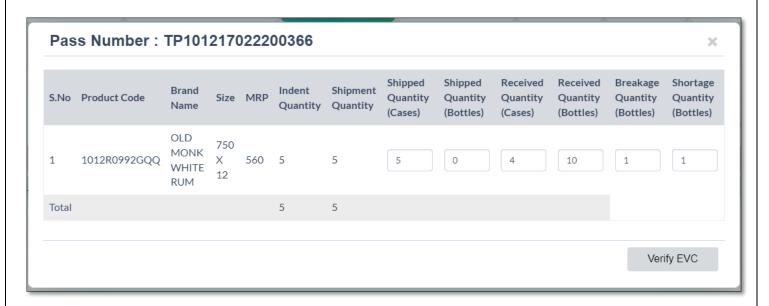

## 1. Bottling

 Now user need to click on EVC button for generating EVC for Bottling/Brewery/Company wholesale/Import wholesale as shown in below figure

 User will get below popup where he/she need to enter breakage and shortage quantity and click on 'Verify EVC' button

Now status will get updated as shown in below figure.