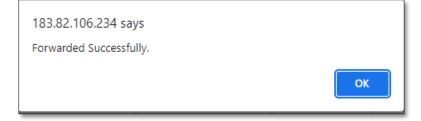

After clicking on 'Verify & forward' button user will get alert as shown in below figure

Now status will get updated as shown in below figure