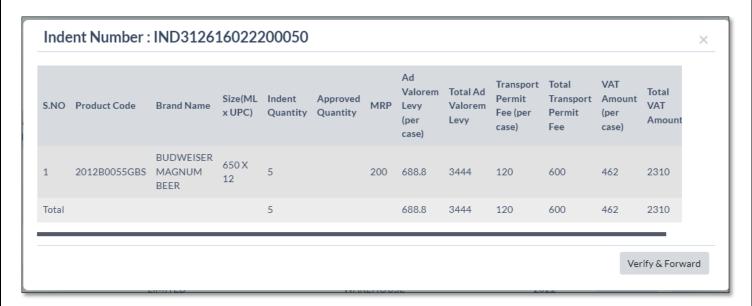

## 3. Company Wholesale Indent

• Now as shown in below figure click on status button

• User will get below popup where he/she need to verify & forward the indent.

After clicking on 'Verify & forward' button user will get alert as shown in below figure