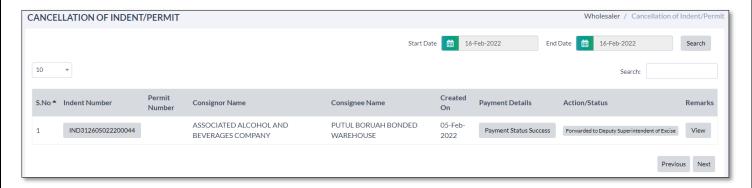

## 5. Cancel of Indent/Permit

• Now as shown in below figure click on status button

• User will get popup as shown in below figure and now user need to click on Forward button

• After clicking on 'forward' button user will get alert as shown in below figure

Now status will get updated as shown in below figure