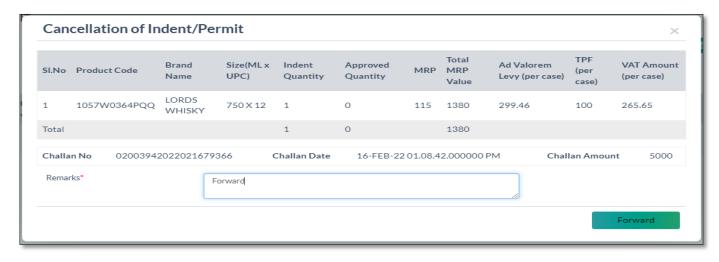

## 5. Cancel of Indent/Permit

• Now as shown in below figure click on status button

• User will get popup as shown in below figure and now user need to click on Forward button

• After clicking on 'forward' button user will get alert as shown in below figure