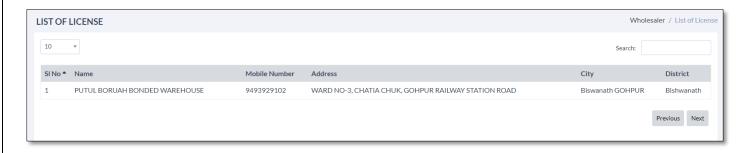

### 2. List of License

• In this page user will all licenses registered/approved data.