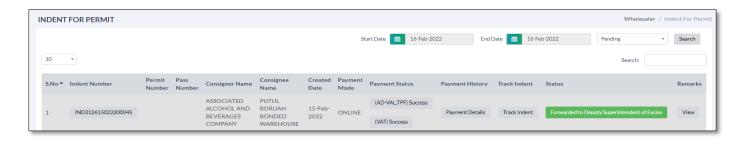

# b) PROCUREMENT

1. Indent For Permit

Now as shown in below figure click on status button

• User will get below popup where he/she need to verify & forward the indent.

• After clicking on 'Verify & forward' button user will get alert as shown in below figure

Now status will get updated as shown in below figure