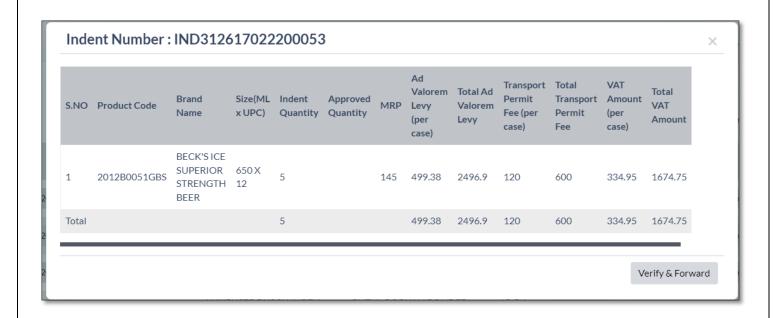

# b) PROCUREMENT

1. Indent For Permit

Now as shown in below figure click on status button

• User will get below popup where he/she need to verify & forward the indent.

• After clicking on 'Verify & forward' button user will get alert as shown in below figure