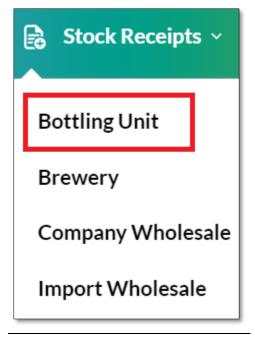

# d) STOCK RECEIPTS

## 1. Bottling

 Now user need to click on EVC button for generating EVC for Bottling/Brewery/Company wholesale/Import wholesale as shown in below figure

 User will get below popup where he/she need to enter breakage and shortage quantity and click on 'Verify EVC' button