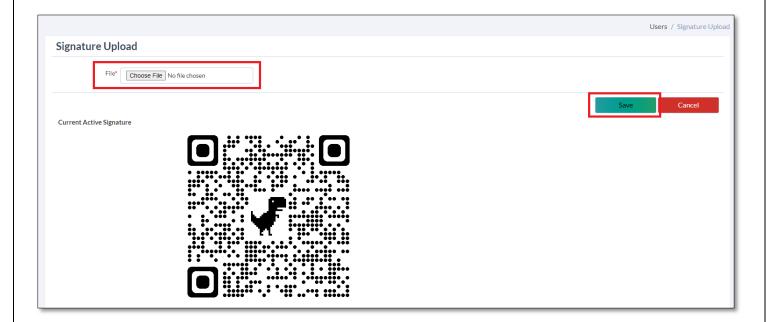

### 3. Signature Uploads

**Notification Alerts** 

Signature Upload

**Notification Configuration** 

• For uploading the signature of manager the user need to upload the image file in this page by clicking on choose file button