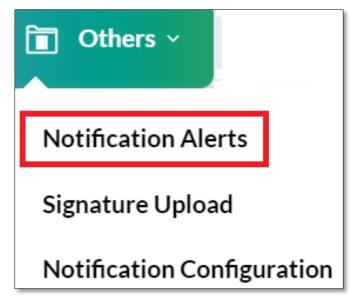

# f) OTHERS

### 1. Notification Alerts

• In this page user will have notification alerts of all wholesale manager process.