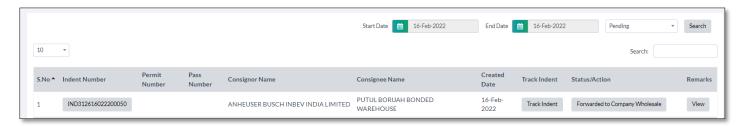

# b) PROCUREMENT

1. Indent For Permit

Now as shown in below figure click on status button

• User will get below popup where he/she need to verify & forward the indent.

• After clicking on 'Verify & forward' button user will get alert as shown in below figure

## 3. Company Wholesale Indent

• Now as shown in below figure click on status button

• User will get below popup where he/she need to verify & forward the indent.

After clicking on 'Verify & forward' button user will get alert as shown in below figure