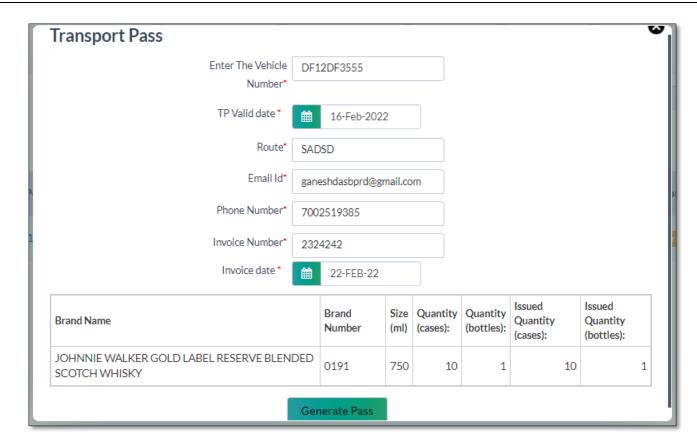

### 1. Retailer

- As shown in below figure user will get generate TP action button
- Now user needs to click on 'generate TP' button.

• User will get below shown popup and user need to fill all mandatory fields & click on generate pass button.

• After clicking on 'Generate Pass' button user will get alert as 'Stock dispatched' and status will get updated as completed as shown in below figure.