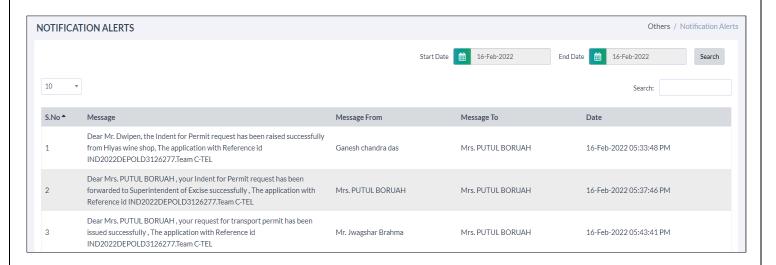

### 1. Notification Alerts

• In this page user will have notification alerts of all wholesale manager process.