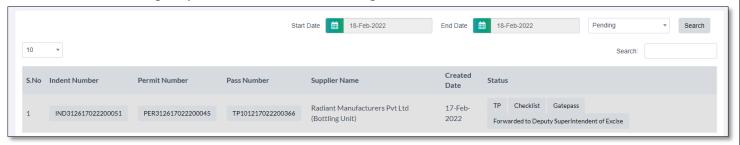

## 1. Bottling

 Now user need to click on EVC button for generating EVC for Bottling/Brewery/Company wholesale/Import wholesale as shown in below figure

 User will get below popup where he/she need to enter breakage and shortage quantity and click on 'Verify EVC' button

Now status will get updated as shown in below figure.