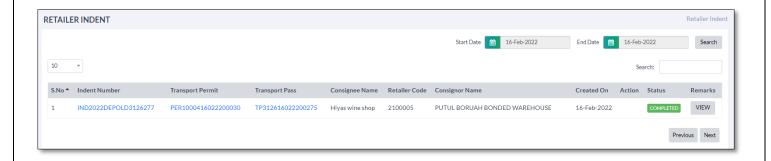

### 1. Retailer

- As shown in below figure user will get generate TP action button
- Now user needs to click on 'generate TP' button.

• User will get below shown popup and user need to fill all mandatory fields & click on generate pass button.

• After clicking on 'Generate Pass' button user will get alert as 'Stock dispatched' and status will get updated as completed as shown in below figure.