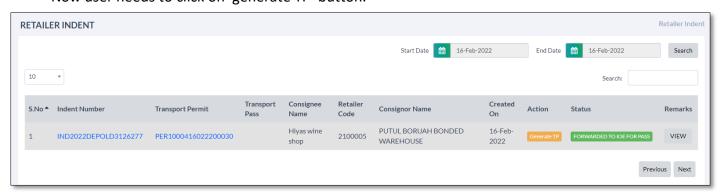

### 1. Retailer

- As shown in below figure user will get generate TP action button
- Now user needs to click on 'generate TP' button.

• User will get below shown popup and user need to fill all mandatory fields & click on generate pass button.