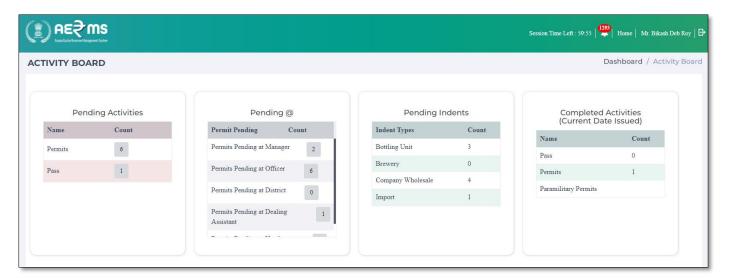

# a) ACTIVITY DASHBOARD

• In this page user can see status or count of all pending passes and permits by all wholesale users as shown in below figure.