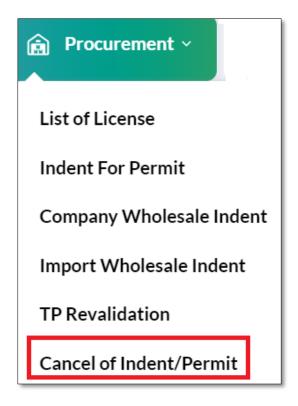

## 5. Cancel of Indent/Permit

• Now as shown in below figure click on status button

• User will get popup as shown in below figure and now user need to click on Forward button

• After clicking on 'forward' button user will get alert as shown in below figure