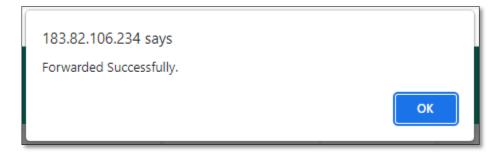

## 3. Company Wholesale Indent

• Now as shown in below figure click on status button

• User will get below popup where he/she need to verify & forward the indent.

After clicking on 'Verify & forward' button user will get alert as shown in below figure