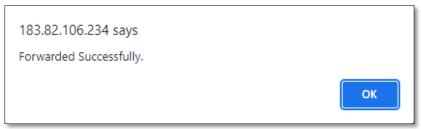

# b) PROCUREMENT

1. Indent For Permit

Now as shown in below figure click on status button

• User will get below popup where he/she need to verify & forward the indent.

• After clicking on 'Verify & forward' button user will get alert as shown in below figure