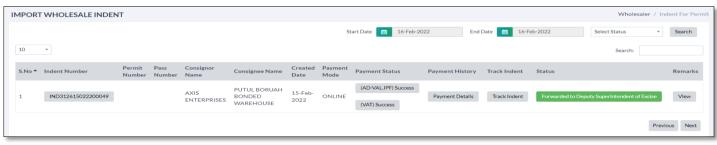

After clicking on 'Verify & forward' button user will get alert as shown in below figure

Now status will get updated as shown in below figure