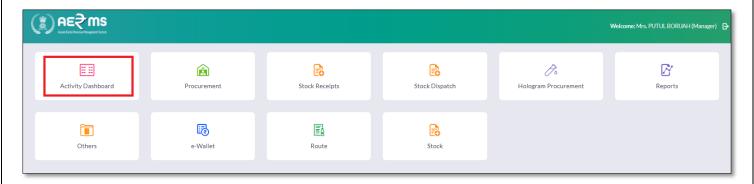

# a) ACTIVITY DASHBOARD

• In this page user can see status or count of all pending passes and permits by all wholesale users as shown in below figure.