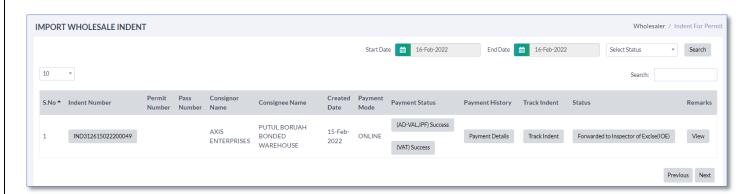

 After clicking on 'Verify & forward' button user will get alert as shown in below figure and status will also get updated

4. Import Wholesale indent

Now as shown in below figure click on status button

• User will get below popup where he/she need to verify & forward the indent.

After clicking on 'Verify & forward' button user will get alert as shown in below figure

Now status will get updated as shown in below figure