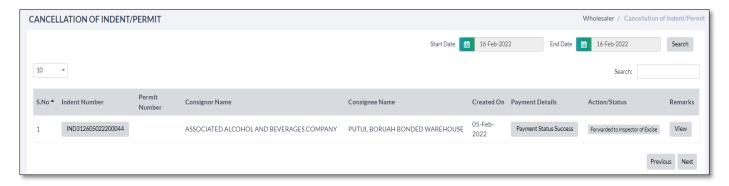

## 5. Cancel of Indent/Permit

• Now as shown in below figure click on status button

• User will get popup as shown in below figure and now user need to click on Forward button

• After clicking on 'forward' button user will get alert as shown in below figure