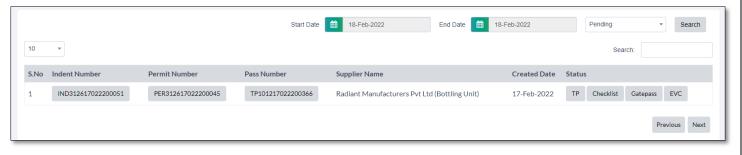

## 1. Bottling

 Now user need to click on EVC button for generating EVC for Bottling/Brewery/Company wholesale/Import wholesale as shown in below figure

 User will get below popup where he/she need to enter breakage and shortage quantity and click on 'Verify EVC' button

Now status will get updated as shown in below figure.