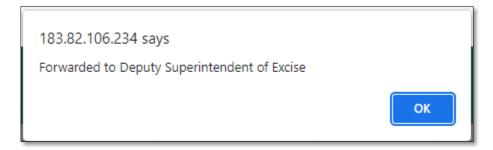

## 5. Cancel of Indent/Permit

• Now as shown in below figure click on status button

• User will get popup as shown in below figure and now user need to click on Forward button

• After clicking on 'forward' button user will get alert as shown in below figure

Now status will get updated as shown in below figure