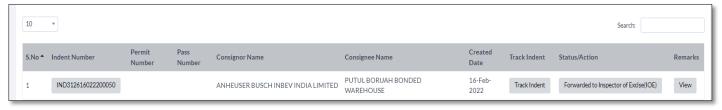

## 3. Company Wholesale Indent

• Now as shown in below figure click on status button

• User will get below popup where he/she need to verify & forward the indent.

After clicking on 'Verify & forward' button user will get alert as shown in below figure