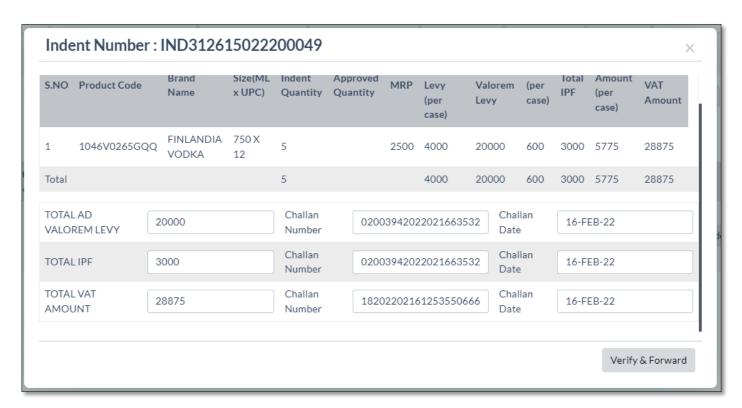

 After clicking on 'Verify & forward' button user will get alert as shown in below figure and status will also get updated

4. Import Wholesale indent

Now as shown in below figure click on status button

• User will get below popup where he/she need to verify & forward the indent.

After clicking on 'Verify & forward' button user will get alert as shown in below figure

Now status will get updated as shown in below figure