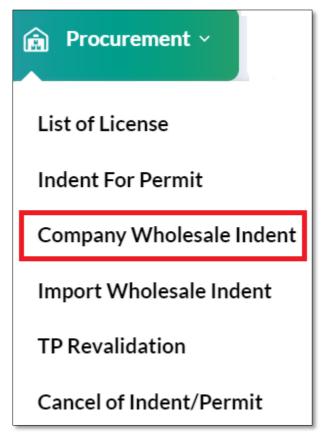

## 3. Company Wholesale Indent

• Now as shown in below figure click on status button

• User will get below popup where he/she need to verify & forward the indent.

After clicking on 'Verify & forward' button user will get alert as shown in below figure