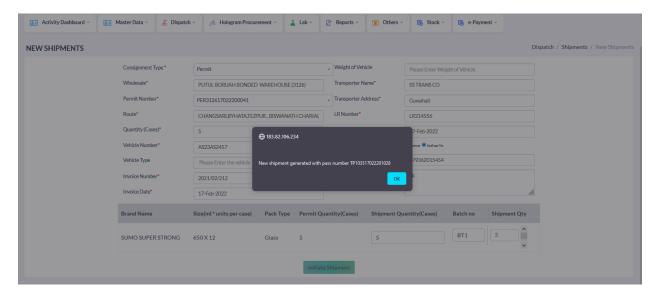

The shipment request is raised successfully with the pass number as shown

 Now the shipment request is to be get endorsed by officer for generating the shipment and Transport Pass

 After Officer endorses the indent for shipment request the status against the shipment indent would be the In transit