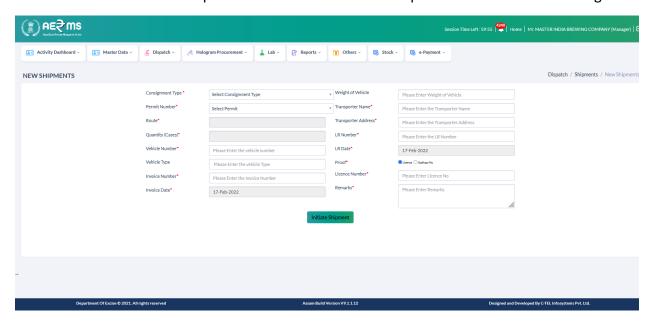

## **Dispatch to Wholesale**

User need to click on the Transport Pass sub tab under Dispatch main icon

• Click on the +New Shipment button to raise a new shipment to wholesale or consignee

 User need to select the permit type and need to select the wholesaler along with Permit number and needs to fill all the required mandatory details and click on the Initiate Shipment button