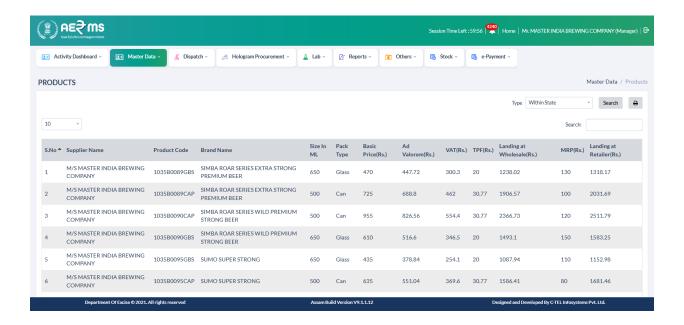

• Click on master data main icon and click on Products List for the registered products

Click on the Brands subtab under master Data main icon for the list of Brands registered

• User need to click on the Transport Permit sub tab under the Dispatch main icon to verify the Wholesale approved Permits