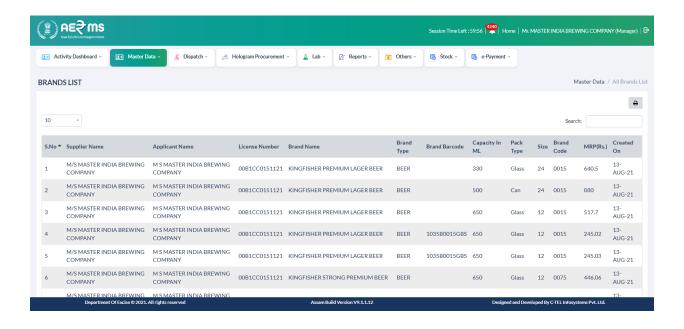

• Click on master data main icon and click on Products List for the registered products

Click on the Brands subtab under master Data main icon for the list of Brands registered

• User need to click on the Transport Permit sub tab under the Dispatch main icon to verify the Wholesale approved Permits