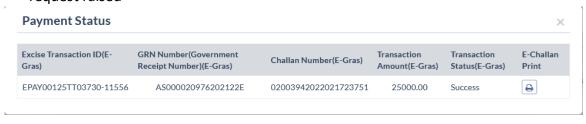

• The payment status against the indent is displayed as Payment completed.

 User need to click on the Success button to know the status of the payment against the request raised

• User be able to view the E-Challan for the payment done by clicking on the print symbol and it is as follows