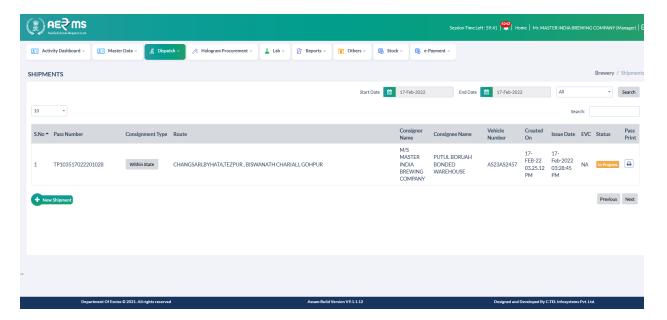

The shipment request is raised successfully with the pass number as shown

 Now the shipment request is to be get endorsed by officer for generating the shipment and Transport Pass

 After Officer endorses the indent for shipment request the status against the shipment indent would be the In transit

 User need to click on the Transport Pass print under the Pass print column and it is as follows