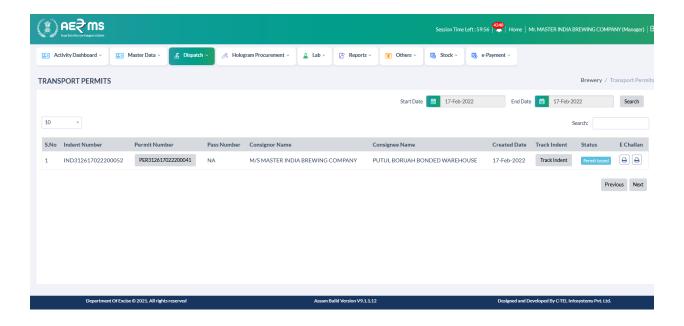

• Click on master data main icon and click on Products List for the registered products

Click on the Brands subtab under master Data main icon for the list of Brands registered

• User need to click on the Transport Permit sub tab under the Dispatch main icon to verify the Wholesale approved Permits

 User need to click on the Permit number hyperlink to verify the brands and different sizes of the approved quantity

 User need to click on the print symbol to verify the Transport Permit print and it is as follows