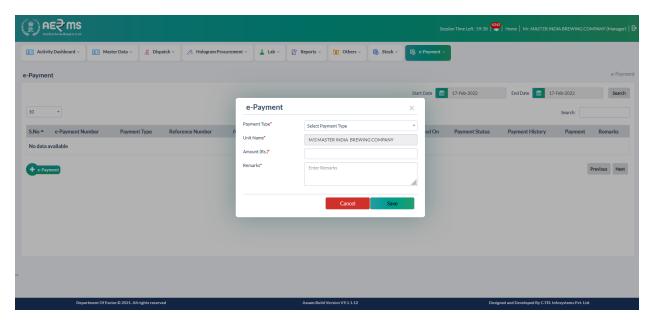

## **E-Payment**

- User can be able to pay the Additional payment fee by utilizing the E-Payment option available.
- User need to click on the E-Payment main icon

 User need to click on the +e-Payment button and fill the required mandatory details and click on Save button