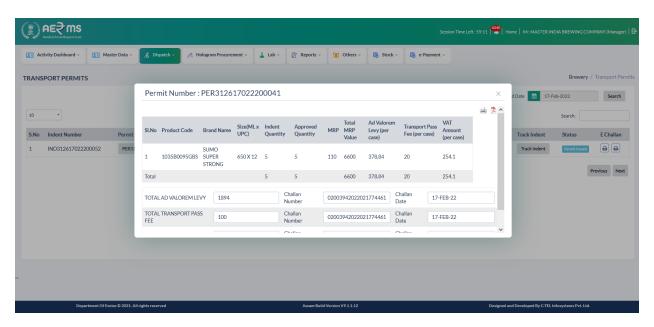

 User need to click on the Permit number hyperlink to verify the brands and different sizes of the approved quantity

 User need to click on the print symbol to verify the Transport Permit print and it is as follows