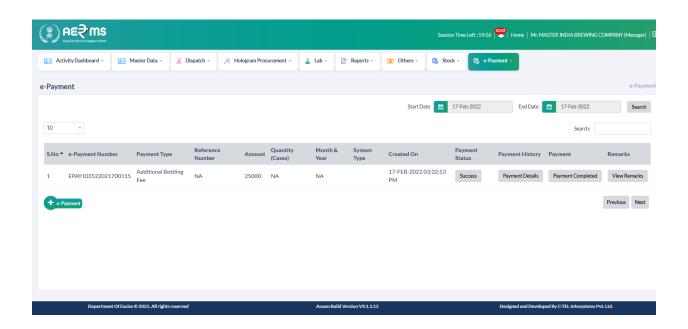

## **E-Payment**

- User can be able to pay the Additional payment fee by utilizing the E-Payment option available.
- User need to click on the E-Payment main icon

 User need to click on the +e-Payment button and fill the required mandatory details and click on Save button

• The payment status against the indent is displayed as Payment completed.

 User need to click on the Success button to know the status of the payment against the request raised

• User be able to view the E-Challan for the payment done by clicking on the print symbol and it is as follows