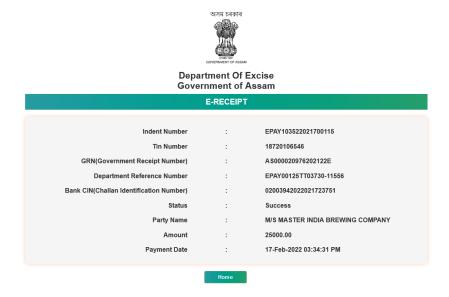

• User need to click on the Pay button to pay the fee against the request raised

• Click on pay button after verifying the details as shown below

• After successful payment the E-Receipt generated is as follows

• The payment status against the indent is displayed as Payment completed.

 User need to click on the Success button to know the status of the payment against the request raised

• User be able to view the E-Challan for the payment done by clicking on the print symbol and it is as follows