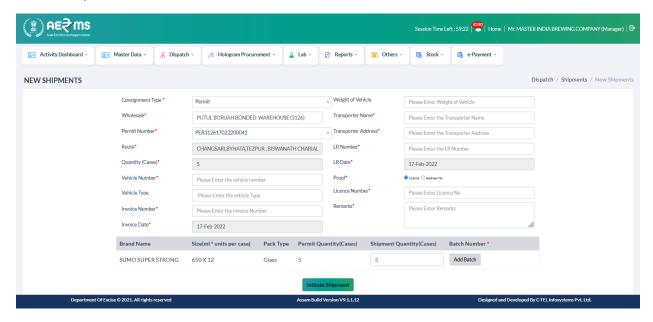

## **Dispatch to Wholesale**

User need to click on the Transport Pass sub tab under Dispatch main icon

• Click on the +New Shipment button to raise a new shipment to wholesale or consignee

 User need to select the permit type and need to select the wholesaler along with Permit number and needs to fill all the required mandatory details and click on the Initiate Shipment button