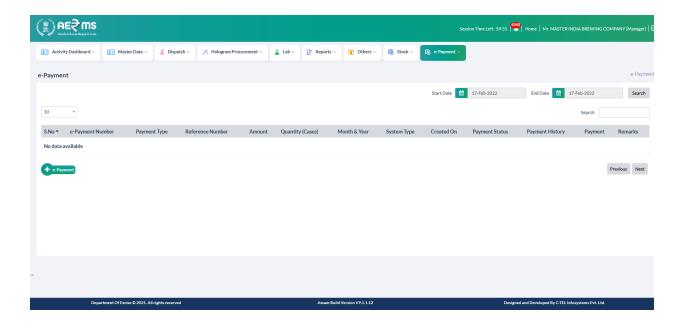

## **E-Payment**

- User can be able to pay the Additional payment fee by utilizing the E-Payment option available.
- User need to click on the E-Payment main icon

 User need to click on the +e-Payment button and fill the required mandatory details and click on Save button