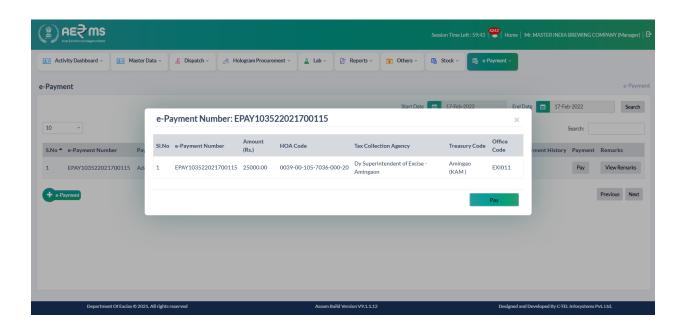

• User need to click on the Pay button to pay the fee against the request raised

• Click on pay button after verifying the details as shown below

• After successful payment the E-Receipt generated is as follows