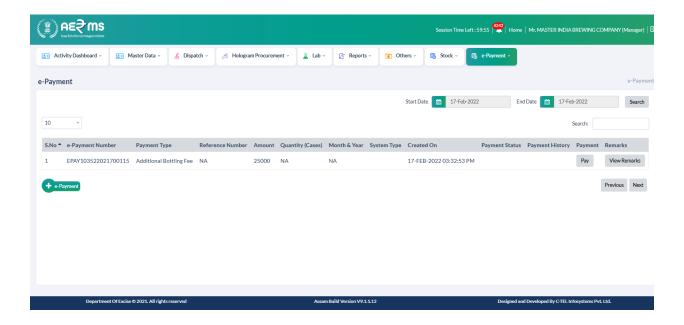

• User need to click on the Pay button to pay the fee against the request raised

• Click on pay button after verifying the details as shown below

• After successful payment the E-Receipt generated is as follows