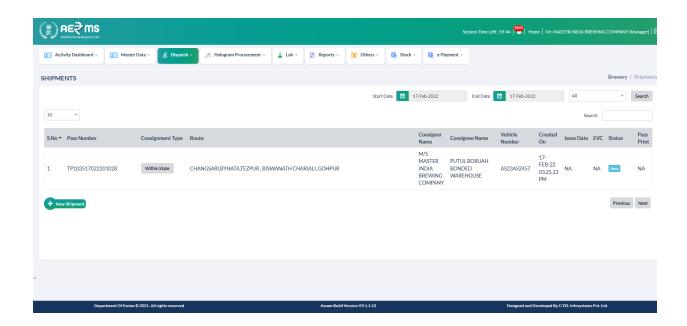

The shipment request is raised successfully with the pass number as shown

 Now the shipment request is to be get endorsed by officer for generating the shipment and Transport Pass

 After Officer endorses the indent for shipment request the status against the shipment indent would be the In transit

 User need to click on the Transport Pass print under the Pass print column and it is as follows